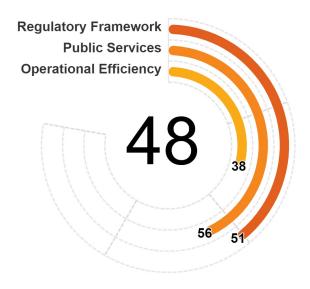

# Paraguay

**REGION** Latin America & Caribbean

**INCOME GROUP** Upper middle income

- Paraguay scores highest in Labor, International Trade, and Financial Services. Within these areas, the economy established most of the good practices related to fundamental principles and rights at work, including non-discrimination, prohibition of child and forced labor and their enforcement; it has few restrictions on international trade in services; and provides enhanced and simplified Customer Due Diligence processes.
- Paraguay scores lowest in Business Insolvency, Market Competition, and Utility Services. Within these areas, the regulatory framework does not include specialized insolvency proceedings for Micro and Small Enterprises; most features measured on the framework for state-owned enterprises and on the scope of competition law are not in place; and the economy lacks environmental regulations for sustainable provision and use of electricity.