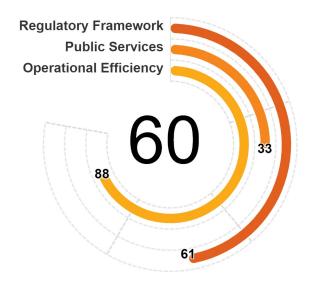

# Paraguay

**REGION** Latin America & Caribbean

**INCOME GROUP** Upper middle income

- Paraguay scores highest in Labor, International Trade, and Financial Services. Within these areas, the economy established most of the good practices related to fundamental principles and rights at work, including non-discrimination, prohibition of child and forced labor and their enforcement; it has few restrictions on international trade in services; and provides enhanced and simplified Customer Due Diligence processes.
- Paraguay scores lowest in Business Insolvency, Market Competition, and Utility Services. Within these areas, the regulatory framework does not include specialized insolvency proceedings for Micro and Small Enterprises; most features measured on the framework for state-owned enterprises and on the scope of competition law are not in place; and the economy lacks environmental regulations for sustainable provision and use of electricity.