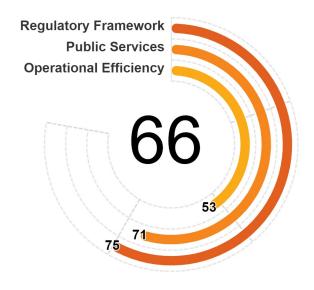

# Paraguay

**REGION** Latin America & Caribbean

**INCOME GROUP** Upper middle income

- Paraguay scores highest in Labor, International Trade, and Financial Services. Within these areas, the economy established most of the good practices related to fundamental principles and rights at work, including non-discrimination, prohibition of child and forced labor and their enforcement; it has few restrictions on international trade in services; and provides enhanced and simplified Customer Due Diligence processes.
- Paraguay scores lowest in Business Insolvency, Market Competition, and Utility Services. Within these areas, the regulatory framework does not include specialized insolvency proceedings for Micro and Small Enterprises; most features measured on the framework for state-owned enterprises and on the scope of competition law are not in place; and the economy lacks environmental regulations for sustainable provision and use of electricity.