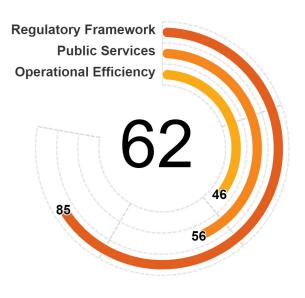

# Paraguay

**REGION** Latin America & Caribbean

**INCOME GROUP** Upper middle income

- Paraguay scores highest in Labor, International Trade, and Financial Services. Within these areas, the economy established most of the good practices related to fundamental principles and rights at work, including non-discrimination, prohibition of child and forced labor and their enforcement; it has few restrictions on international trade in services; and provides enhanced and simplified Customer Due Diligence processes.
- Paraguay scores lowest in Business Insolvency, Market Competition, and Utility Services. Within these areas, the regulatory framework does not include specialized insolvency proceedings for Micro and Small Enterprises; most features measured on the framework for state-owned enterprises and on the scope of competition law are not in place; and the economy lacks environmental regulations for sustainable provision and use of electricity.