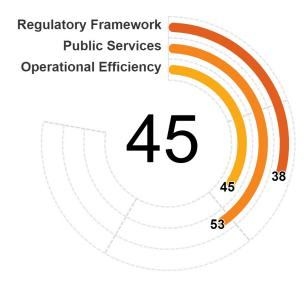

# Paraguay

**REGION** Latin America & Caribbean

**INCOME GROUP** Upper middle income

- Paraguay scores highest in Labor, International Trade, and Financial Services. Within these areas, the economy established most of the good practices related to fundamental principles and rights at work, including non-discrimination, prohibition of child and forced labor and their enforcement; it has few restrictions on international trade in services; and provides enhanced and simplified Customer Due Diligence processes.
- Paraguay scores lowest in Business Insolvency, Market Competition, and Utility Services. Within these areas, the regulatory framework does not include specialized insolvency proceedings for Micro and Small Enterprises; most features measured on the framework for state-owned enterprises and on the scope of competition law are not in place; and the economy lacks environmental regulations for sustainable provision and use of electricity.