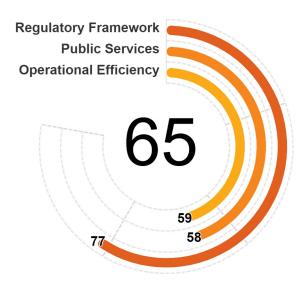

# Paraguay

**REGION** Latin America & Caribbean

**INCOME GROUP** Upper middle income

- Paraguay scores highest in Labor, International Trade, and Financial Services. Within these areas, the economy established most of the good practices related to fundamental principles and rights at work, including non-discrimination, prohibition of child and forced labor and their enforcement; it has few restrictions on international trade in services; and provides enhanced and simplified Customer Due Diligence processes.
- Paraguay scores lowest in Business Insolvency, Market Competition, and Utility Services. Within these areas, the regulatory framework does not include specialized insolvency proceedings for Micro and Small Enterprises; most features measured on the framework for state-owned enterprises and on the scope of competition law are not in place; and the economy lacks environmental regulations for sustainable provision and use of electricity.