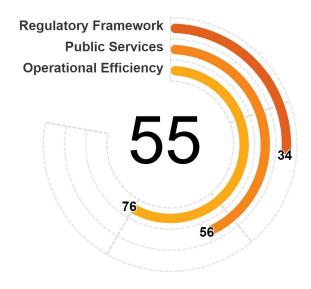

# Paraguay

**REGION** Latin America & Caribbean

**INCOME GROUP** Upper middle income

- Paraguay scores highest in Labor, International Trade, and Financial Services. Within these areas, the economy established most of the good practices related to fundamental principles and rights at work, including non-discrimination, prohibition of child and forced labor and their enforcement; it has few restrictions on international trade in services; and provides enhanced and simplified Customer Due Diligence processes.
- Paraguay scores lowest in Business Insolvency, Market Competition, and Utility Services. Within these areas, the regulatory framework does not include specialized insolvency proceedings for Micro and Small Enterprises; most features measured on the framework for state-owned enterprises and on the scope of competition law are not in place; and the economy lacks environmental regulations for sustainable provision and use of electricity.