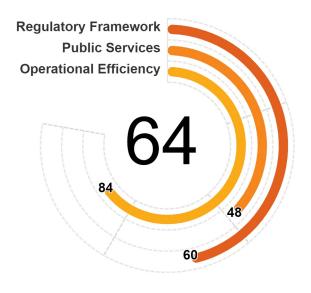

# Paraguay

**REGION** Latin America & Caribbean

**INCOME GROUP** Upper middle income

- Paraguay scores highest in Labor, International Trade, and Financial Services. Within these areas, the economy established most of the good practices related to fundamental principles and rights at work, including non-discrimination, prohibition of child and forced labor and their enforcement; it has few restrictions on international trade in services; and provides enhanced and simplified Customer Due Diligence processes.
- Paraguay scores lowest in Business Insolvency, Market Competition, and Utility Services. Within these areas, the regulatory framework does not include specialized insolvency proceedings for Micro and Small Enterprises; most features measured on the framework for state-owned enterprises and on the scope of competition law are not in place; and the economy lacks environmental regulations for sustainable provision and use of electricity.