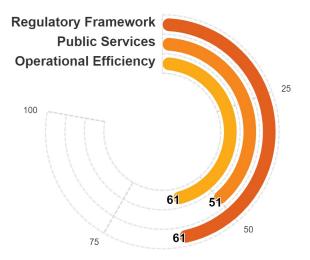

# **Business Entry**

The Business Entry topic measures the process of registration and start of operations of new limited liability companies (LLCs) across three different dimensions, here referred to as pillars. The first pillar assesses the quality of regulations for business entry, covering de jure features of a regulatory framework that are necessary for the adoption of good practices for business start—ups. The second pillar measures the availability of digital public services and transparency of information for business entry. The third pillar measures the time and cost required to register new domestic and foreign firms.

Each pillar is divided into categories—defined by common features that inform the grouping into a particular category—and each category is further divided into subcategories. Each subcategory has several indicators, each of which may, in turn, have several components. Relevant points are assigned to each indicator and subsequently aggregated to obtain the number of points for each subcategory, category, and pillar.