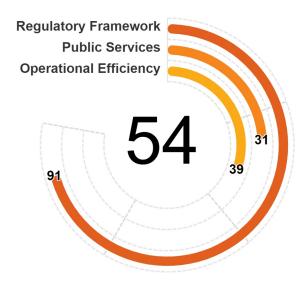

# **Business Entry**

The Business Entry topic measures the process of registration and start of operations of new limited liability companies (LLCs) across three different dimensions, here referred to as pillars. The first pillar assesses the quality of regulations for business entry, covering de jure features of a regulatory framework that are necessary for the adoption of good practices for business start—ups. The second pillar measures the availability of digital public services and transparency of information for business entry. The third pillar measures the time and cost required to register new domestic and foreign firms.

Each pillar is divided into categories—defined by common features that inform the grouping into a particular category—and each category is further divided into subcategories. Each subcategory has several indicators, each of which may, in turn, have several components. Relevant points are assigned to each indicator and subsequently aggregated to obtain the number of points for each subcategory, category, and pillar.