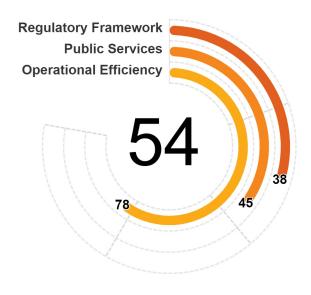

# Paraguay

**REGION** Latin America & Caribbean

**INCOME GROUP** Upper middle income

- Paraguay scores highest in Labor, International Trade, and Financial Services. Within these areas, the economy established most of the good practices related to fundamental principles and rights at work, including non-discrimination, prohibition of child and forced labor and their enforcement; it has few restrictions on international trade in services; and provides enhanced and simplified Customer Due Diligence processes.
- Paraguay scores lowest in Business Insolvency, Market Competition, and Utility Services. Within these areas, the regulatory framework does not include specialized insolvency proceedings for Micro and Small Enterprises; most features measured on the framework for state-owned enterprises and on the scope of competition law are not in place; and the economy lacks environmental regulations for sustainable provision and use of electricity.