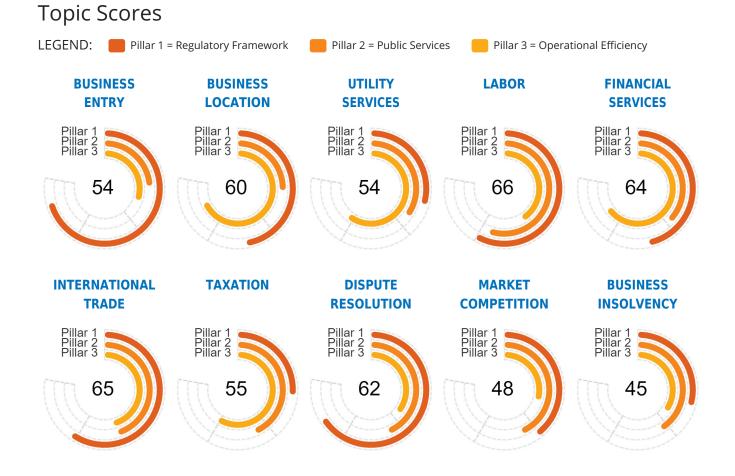

# Paraguay

**REGION** Latin America & Caribbean

**INCOME GROUP** Upper middle income

- Paraguay scores highest in Labor, International Trade, and Financial Services. Within these areas, the economy established most of the good practices related to fundamental principles and rights at work, including non-discrimination, prohibition of child and forced labor and their enforcement; it has few restrictions on international trade in services; and provides enhanced and simplified Customer Due Diligence processes.
- Paraguay scores lowest in Business Insolvency, Market Competition, and Utility Services. Within these areas, the regulatory framework does not include specialized insolvency proceedings for Micro and Small Enterprises; most features measured on the framework for state-owned enterprises and on the scope of competition law are not in place; and the economy lacks environmental regulations for sustainable provision and use of electricity.