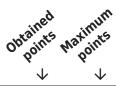

### **Business Location**

The Business Location topic measures three different options purchasing, leasing, and building that are available to entrepreneurs to choose the adequate location to set up their company, across three different dimensions, here referred to as pillars. The first pillar assesses the quality of regulations pertaining to property transfer, building, and environmental permitting, covering de jure features of a regulatory framework that are necessary for immovable property lease, property ownership, urban planning, and environmental licenses. The second pillar assesses the quality of public services and transparency of information in the provision of property transfer, building, and environmental permitting. The third pillar measures the operational efficiency of establishing a business location in practice. The interaction between these three pillars ensures a comprehensive evaluation of business location, balancing regulatory quality, service transparency, and operational efficiency to create an optimal environment for business establishment. The three pillars consider both the firm's flexibility and the broader social benefits. They ensure a more balanced approach accounting for private sector needs while safeguarding public interests, such as environmental sustainability and public safety.