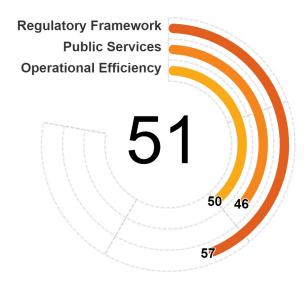

# Botswana

**REGION** Sub-Saharan Africa **INCOME GROUP** Upper middle income

51

- Botswana scores highest in Business Entry, Financial Services, and International Trade. Within these areas, the economy provides unique business identifiers for business transactions and regulatory interactions, enhanced and simplified customer due diligence processes, and has a system for coordinated border management in line with best practices.
- Botswana scores lowest in Business Insolvency, Taxation, and Market Competition. Within these areas, there are no electronic case management systems in place concerning liquidation and reorganization proceedings; the economy does not allow for simplified tax record keeping, and lags on the digitalization of intellectual property services.

#### **Topic Scores** LEGEND: Pillar 1 = Regulatory Framework Pillar 2 = Public Services Pillar 3 = Operational Efficiency **BUSINESS BUSINESS** UTILITY LABOR **FINANCIAL** LOCATION **SERVICES SERVICES ENTRY** Pillar 1 Pillar 2 Pillar 3 Pillar Pillar Pillar 123 92 57 61 69 64 DISPUTE **INTERNATIONAL TAXATION** MARKET **BUSINESS** TRADE RESOLUTION **COMPETITION INSOLVENCY** Pillar 1 Pillar 2 Pillar 3 Pillar 1 Pillar 2 Pillar 3