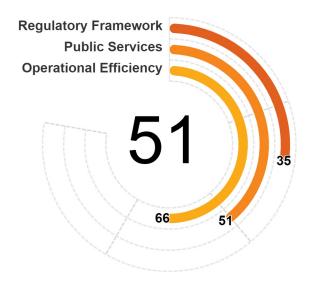

# Botswana

**REGION** Sub-Saharan Africa **INCOME GROUP** Upper middle income

51

- Botswana scores highest in Business Entry, Financial Services, and International Trade. Within these areas, the economy provides unique business identifiers for business transactions and regulatory interactions, enhanced and simplified customer due diligence processes, and has a system for coordinated border management in line with best practices.
- Botswana scores lowest in Business Insolvency, Taxation, and Market Competition. Within these areas, there are no electronic case management systems in place concerning liquidation and reorganization proceedings; the economy does not allow for simplified tax record keeping, and lags on the digitalization of intellectual property services.

#### **Topic Scores** LEGEND: Pillar 1 = Regulatory Framework Pillar 2 = Public Services Pillar 3 = Operational Efficiency **BUSINESS BUSINESS** UTILITY LABOR **FINANCIAL** LOCATION **SERVICES SERVICES ENTRY** Pillar 1 Pillar 2 Pillar 3 Pillar Pillar Pillar 123 92 57 61 69 64 DISPUTE **INTERNATIONAL TAXATION** MARKET **BUSINESS** TRADE RESOLUTION **COMPETITION INSOLVENCY** Pillar 1 Pillar 2 Pillar 3 Pillar 1 Pillar 2 Pillar 3