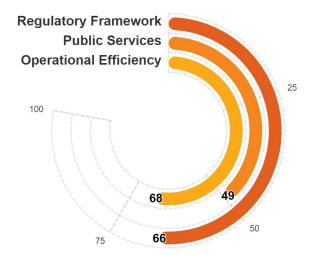

#### **Topic Scores** LEGEND: Pillar 1 = Regulatory Framework Pillar 2 = Public Services Pillar 3 = Operational Efficiency **BUSINESS BUSINESS** UTILITY LABOR **FINANCIAL** LOCATION **SERVICES SERVICES ENTRY** Pillar 1 Pillar 2 Pillar 3 Pillar Pillar Pillar 123 92 57 61 69 64 DISPUTE **INTERNATIONAL TAXATION** MARKET **BUSINESS** TRADE RESOLUTION **COMPETITION INSOLVENCY** Pillar 1 Pillar 2 Pillar 3 Pillar 1 Pillar 2 Pillar 3

56

51

38

68