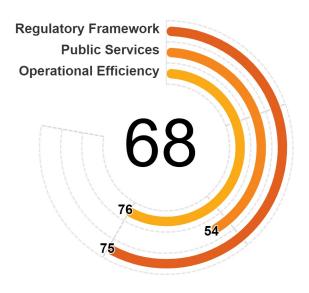

# Botswana

**REGION** Sub-Saharan Africa **INCOME GROUP** Upper middle income

51

- Botswana scores highest in Business Entry, Financial Services, and International Trade. Within these areas, the economy provides unique business identifiers for business transactions and regulatory interactions, enhanced and simplified customer due diligence processes, and has a system for coordinated border management in line with best practices.
- Botswana scores lowest in Business Insolvency, Taxation, and Market Competition. Within these areas, there are no electronic case management systems in place concerning liquidation and reorganization proceedings; the economy does not allow for simplified tax record keeping, and lags on the digitalization of intellectual property services.

#### **Topic Scores** LEGEND: Pillar 1 = Regulatory Framework Pillar 2 = Public Services Pillar 3 = Operational Efficiency **BUSINESS BUSINESS** UTILITY LABOR **FINANCIAL** LOCATION **SERVICES SERVICES ENTRY** Pillar 1 Pillar 2 Pillar 3 Pillar Pillar Pillar 123 92 57 61 69 64 DISPUTE **INTERNATIONAL TAXATION** MARKET **BUSINESS** TRADE RESOLUTION **COMPETITION INSOLVENCY** Pillar 1 Pillar 2 Pillar 3 Pillar 1 Pillar 2 Pillar 3

56

51

38

68