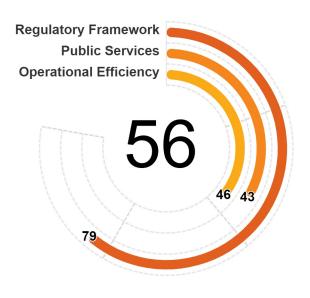

# Botswana

**REGION** Sub-Saharan Africa **INCOME GROUP** Upper middle income

51

- Botswana scores highest in Business Entry, Financial Services, and International Trade. Within these areas, the economy provides unique business identifiers for business transactions and regulatory interactions, enhanced and simplified customer due diligence processes, and has a system for coordinated border management in line with best practices.
- Botswana scores lowest in Business Insolvency, Taxation, and Market Competition. Within these areas, there are no electronic case management systems in place concerning liquidation and reorganization proceedings; the economy does not allow for simplified tax record keeping, and lags on the digitalization of intellectual property services.

#### **Topic Scores** LEGEND: Pillar 1 = Regulatory Framework Pillar 2 = Public Services Pillar 3 = Operational Efficiency **BUSINESS BUSINESS** UTILITY LABOR **FINANCIAL** LOCATION **SERVICES SERVICES ENTRY** Pillar 1 Pillar 2 Pillar 3 Pillar Pillar Pillar 123 92 57 61 69 64 DISPUTE **INTERNATIONAL TAXATION** MARKET **BUSINESS** TRADE RESOLUTION **COMPETITION INSOLVENCY** Pillar 1 Pillar 2 Pillar 3 Pillar 1 Pillar 2 Pillar 3