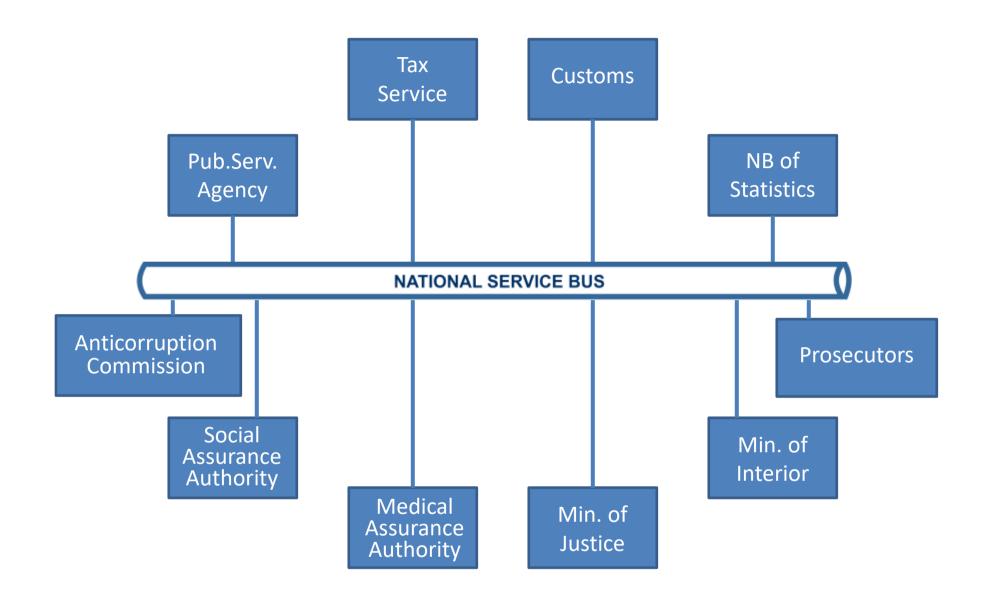

bility Framework Program (GD 656, 05.09.2012)

#### Implementation Levels of the Interoperability Framework







#### Data exchange pillars













Free access

Data Availability

Lawfulness

Authenticity

**Accountability** 





#### Interoperability – data in electronic format



# **MConnect® - Governmental** interoperability platform

- 1. Enables real time data exchange: providing and consuming data from more tahan 1 IS at a time;
- 2. Agnostic platform ensures conectivity of all IS, all existent technologies;
- 3. Reuses exitent SI conectivity capabilities no need to modify IS;
- 4. Single entry/exit point for beneficiaries
- 5. No dependencies between beneficiaries' IS;
- 6. High confidentiality, security and monitoring;



## Moving from this ...







#### ... To this













## **Interoperability Benefits**



- > Real time acces
- > Transparency
- > High Potential
- > Security
- > Efficiency
- > Reduced time
- Compatibility
- **➤** Consistency
- > Scalability







#### Needs for a single data portal



# Authorized data access

Public data access

Open data

- www.maccess.gov.md
- www.date.gov.md
- Direct interactions with data holders









#### New www.date.gov.md – as a single governmental data portal AGENTIA DE GUVERNARE ELECTRONICA











#### **Data sets**













#### Search in public data





- Advanced intelligent search mechanism regarding public data about the companies
- Helps in identifying the needed company for more details
- Free of charges, unlimited access
- Regularly updated information

#### **Authorized data acces