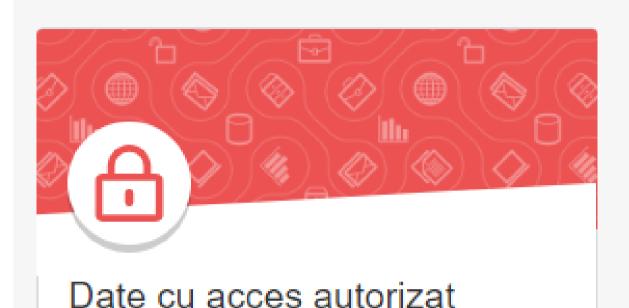

#### **Authorized data access**

Datele cu acces autorizat sunt destinate utilizatorilor, entităților, care în conformitate cu prevederile art. 3 al Legii nr. 142 din 19.07.2018 cu privire la schimbul de date și ... >