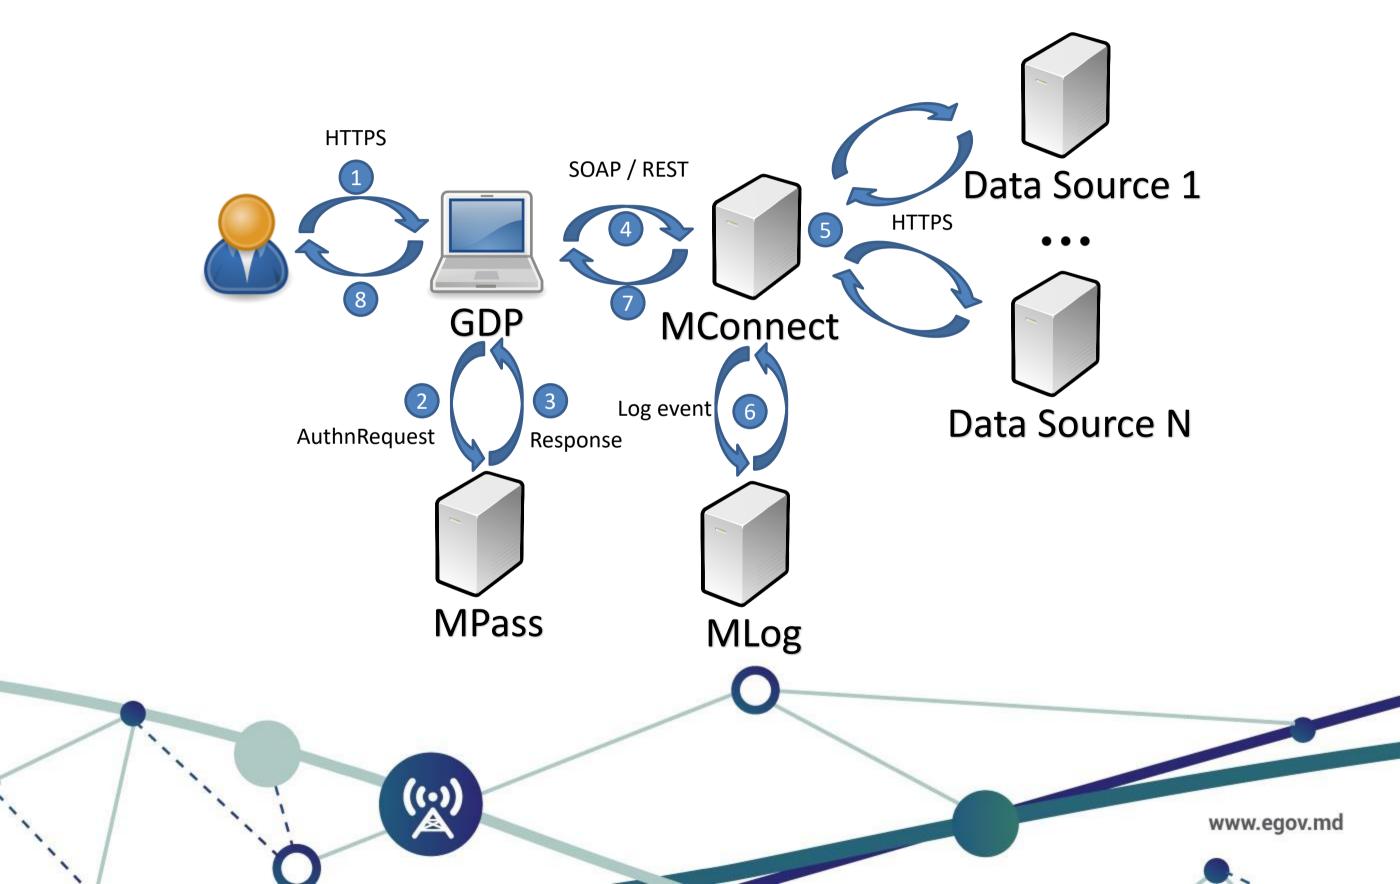

#### Interoperability – data in electronic format

# **MConnect® - Governmental** interoperability platform

- 1. Enables real time data exchange: providing and consuming data from more tahan 1 IS at a time;
- 2. Agnostic platform ensures conectivity of all IS, all existent technologies;
- 3. Reuses exitent SI conectivity capabilities no need to modify IS;
- 4. Single entry/exit point for beneficiaries
- 5. No dependencies between beneficiaries' IS;
- 6. High confidentiality, security and monitoring;