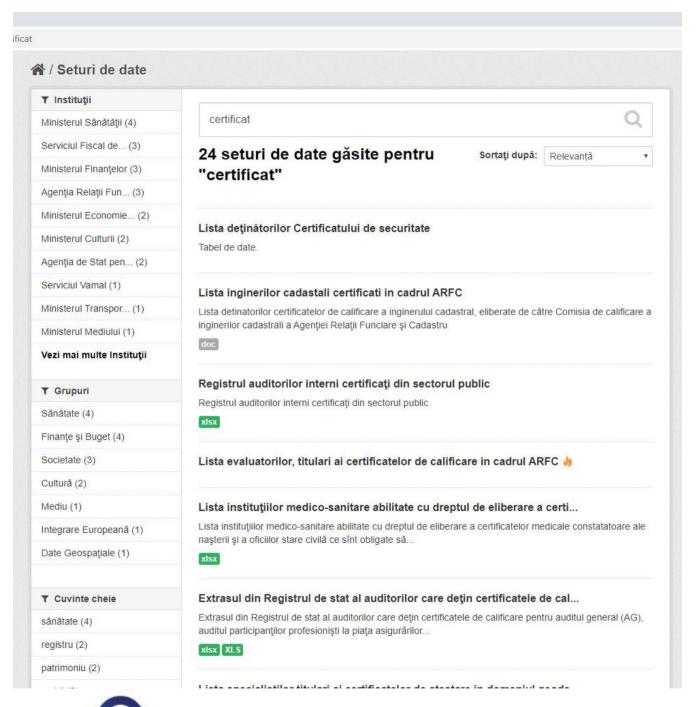

#### New www.date.gov.md – as a single governmental data portal AGENTIA DE GUVERNARE ELECTRONICA

#### **Data sets**