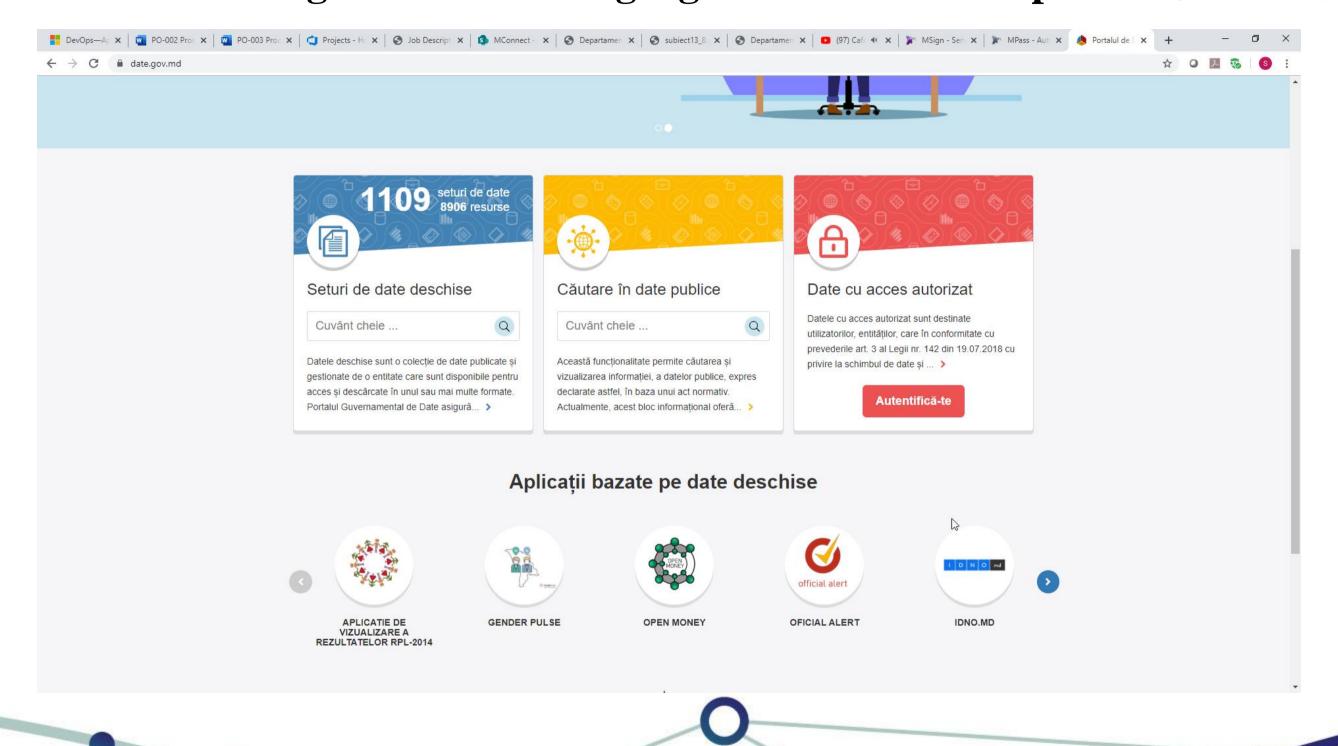

#### New www.date.gov.md – as a single governmental data portal AGENTIA DE GUVERNARE ELECTRONICA

#### **Data sets**

#### Search in public data

- Advanced intelligent search mechanism regarding public data about the companies
- Helps in identifying the needed company for more details
- Free of charges, unlimited access
- Regularly updated information

#### **Authorized data access**

Datele cu acces autorizat sunt destinate utilizatorilor, entităților, care în conformitate cu prevederile art. 3 al Legii nr. 142 din 19.07.2018 cu privire la schimbul de date și ... >

Autentifică-te

- Designed for data exchange participants who do not have IS
- Access is configured after complying with L142/2018, GD211/2019
- Access to real time data from IS, PR, in accordance with the legal provisions
- MConnect Interface for access, view and download of data