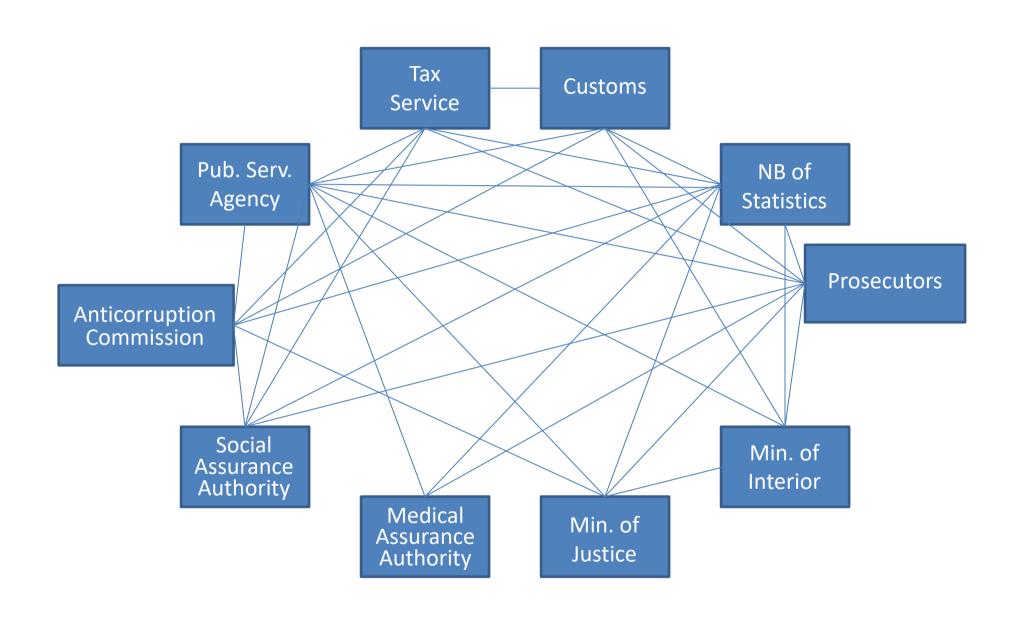

vices





## Interoperability Framework Program (GD 656, 05.09.2012)

#### Implementation Levels of the Interoperability Framework







#### Data exchange pillars













Free access

Data Availability

Lawfulness

Authenticity

**Accountability** 





#### Interoperability – data in electronic format



# **MConnect® - Governmental** interoperability platform

- 1. Enables real time data exchange: providing and consuming data from more tahan 1 IS at a time;
- 2. Agnostic platform ensures conectivity of all IS, all existent technologies;
- 3. Reuses exitent SI conectivity capabilities no need to modify IS;
- 4. Single entry/exit point for beneficiaries
- 5. No dependencies between beneficiaries' IS;
- 6. High confidentiality, security and monitoring;



## Moving from this ...







#### ... To this













## **Interoperability Benefits**



- > Real time acces
- > Transparency
- > High Potential
- > Security
- > Efficiency
- > Reduced time
- Compatibility
- **➤** Consistency
- > Scalability







#### Needs for a single data portal



# Authorized data access

Public data access

Open data

- www.maccess.gov.md
- www.date.gov.md
- Direct interactions with data holders









#### New www.date.gov.md – as a single governmental data portal AGENTIA DE GUVERNARE ELECTRONICA











#### **Data sets**













#### Search in public data





- Advanced intelligent search mechanism regarding public data about the companies
- Helps in identifying the needed company for more details
- Free of charges, unlimited access
- Regularly updated information

####