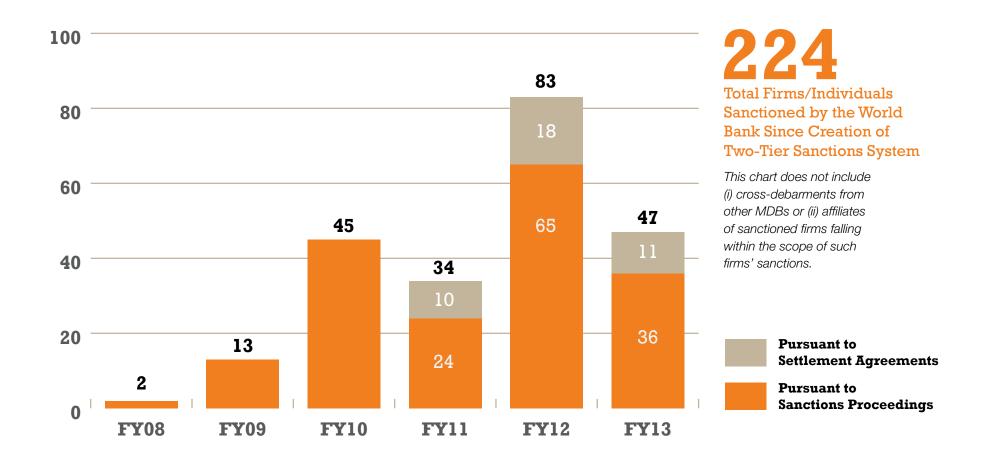

## **OPENING MESSAGE**

In recent years, the World Bank has invested substantial effort in two important but seemingly disparate areas. First, recognizing that transparency is fundamental to ensuring the quality of the development process, the World Bank has committed itself to the principles of openness and accountability. The World Bank's Access to Information Policy, the Open Data Initiative, and our Open Access Policy make huge amounts of data and research freely available to all. At the same time, the World Bank has remained committed to the vigorous fulfillment of its fiduciary obligation to investigate and, if appropriate, sanction contractors that have engaged in fraud and corruption in connection with World Bank-financed development projects. Through June 30, 2013, the World Bank has publicly debarred or otherwise sanctioned more than 650 firms and individuals.