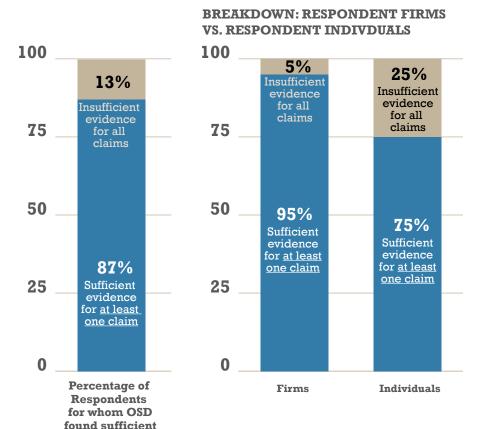

During the first six years, OSD's careful review of sanctions cases led to 38% of cases being referred back to INT because of an OSD determination that there was insufficient evidence to support one or more of the accusations made. Only 5% of cases were rejected by OSD in their entirety.