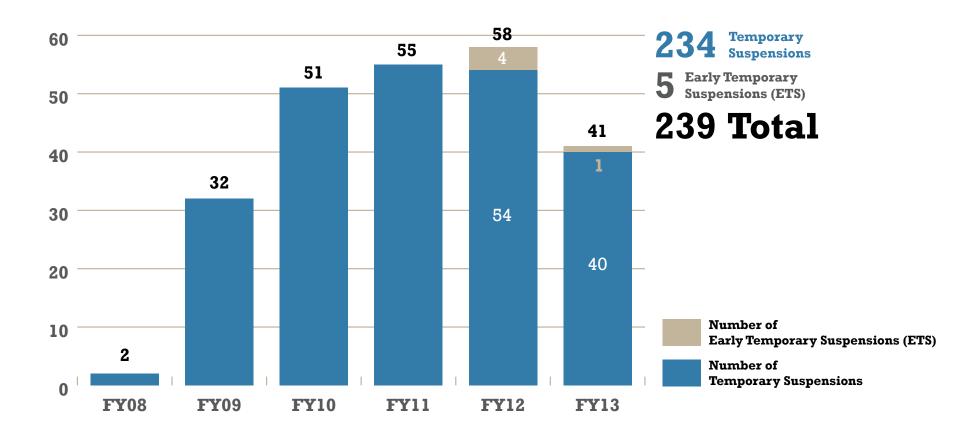

Experience to date shows that the SDO function is meeting its objectives. Over the past six fiscal years of operation, the SDO has temporarily suspended 239 firms and individuals. protecting Bank funds at an earlier point in the sanctions process. Consistently, 60% of sanctions cases have been resolved at the SDO level. meaning that, in those cases, the Respondents have not appealed to the Sanctions Board and the final sanctions imposed were those recommended by the SDO.