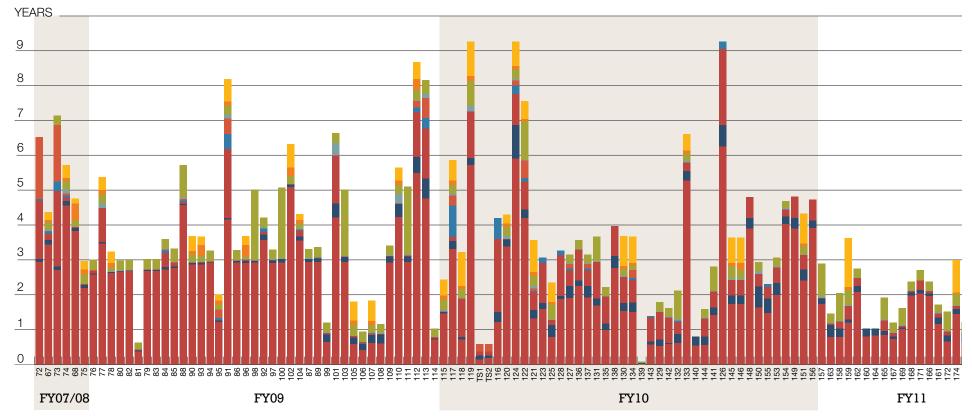

As there can be great variety in the size and complexity of cases, there are no firm requirements for how long a case should stay at any particular level of the investigative or sanctions system, including at OSD for review. OSD endeavors to dispose of cases as quickly and efficiently as possible, and regularly reports on its caseload and reviews the timeliness of its decisions. The average case is with OSD for around 60 days before the evidentiary determination is made, and the office renders a new determination, on average, once every ten days. OSD has created a case management and tracking system that shows the "aging" of current cases at all stages of the sanctions process, as well as historical averages that help to identify trends across time (see Case Data section in this report).