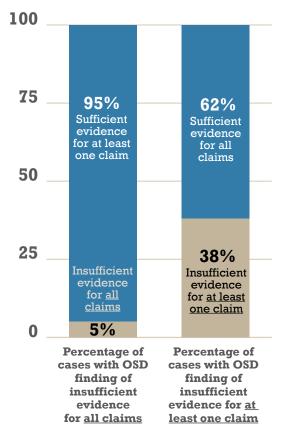

During the first six years, OSD's careful review of sanctions cases led to 38% of cases being referred back to INT because of an OSD determination that there was insufficient evidence to support one or more of the accusations made. Only 5% of cases were rejected by OSD in their entirety.