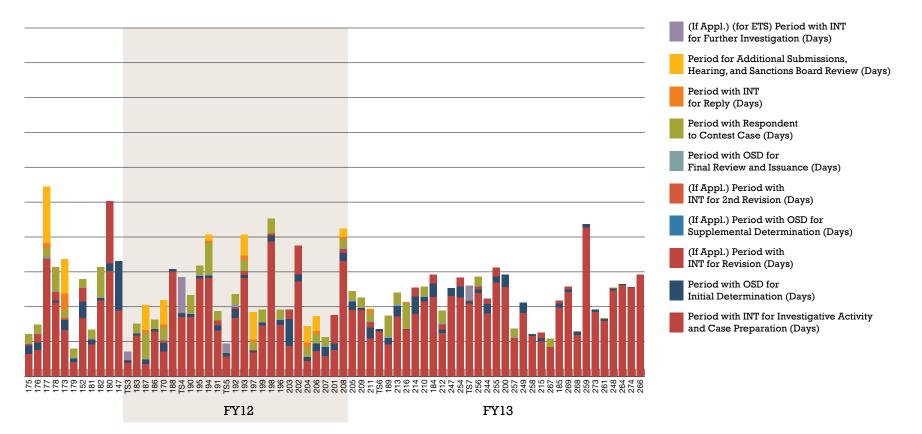

As there can be great variety in the size and complexity of cases, there are no firm requirements for how long a case should stay at any particular level of the investigative or sanctions system, including at OSD for review. OSD endeavors to dispose of cases as quickly and efficiently as possible, and regularly reports on its caseload and reviews the timeliness of its decisions. The average case is with OSD for around 60 days before the evidentiary determination is made, and the office renders a new determination, on average, once every ten days. OSD has created a case management and tracking system that shows the "aging" of current cases at all stages of the sanctions process, as well as historical averages that help to identify trends across time (see Case Data section in this report).