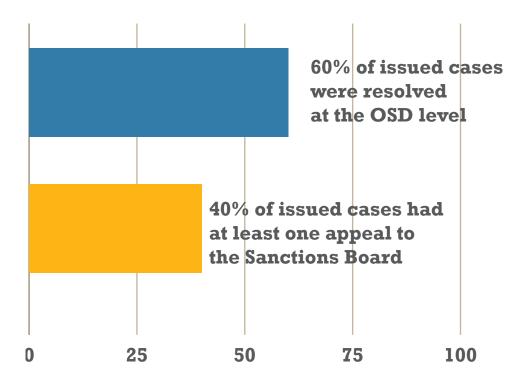

## **Executive Summary**

The World Bank's Office of Suspension and Debarment (OSD), led by the Chief Suspension and Debarment Officer (SDO), provides the first level of adjudication in the World Bank's suspension and debarment, or "sanctions," system. Over the past six years, 60% of all sanctions cases have been resolved on the basis of the determinations and recommendations made by OSD. The remaining cases have been decided on appeal by the World Bank Group Sanctions Board.

Experience to date shows that the SDO function is meeting its objectives. Over the past six fiscal years of operation, the SDO has temporarily suspended 239 firms and individuals. protecting Bank funds at an earlier point in the sanctions process. Consistently, 60% of sanctions cases have been resolved at the SDO level. meaning that, in those cases, the Respondents have not appealed to the Sanctions Board and the final sanctions imposed were those recommended by the SDO.