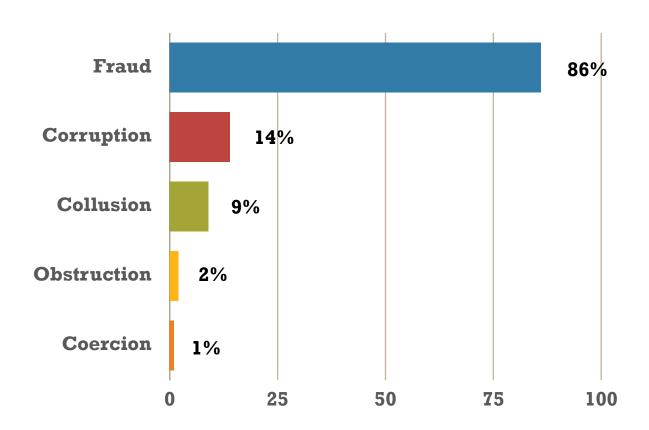

#### **Definitions of Sanctionable Practices**

A "corrupt practice" is the offering, giving, receiving or soliciting, directly or indirectly, of anything of value to influence improperly the actions of another party.

A "fraudulent practice" is any act or omission, including a misrepresentation, that knowingly or recklessly misleads, or attempts to mislead, a party to obtain a financial or other benefit or to avoid an obligation.

A "collusive practice" is an arrangement between two or more parties designed to achieve an improper purpose, including to influence improperly the actions of another party.

A "coercive practice" is impairing or harming, or threatening to impair or harm, directly or indirectly, any party or the property of the party to influence improperly the actions of a party.

An "obstructive practice" is (i) deliberately destroying, falsifying, altering or concealing of evidence material to the investigation or making false statements to investigators in order to materially impede a Bank investigation into allegations of a corrupt, fraudulent, coercive or collusive practice; and/or threatening, harassing or intimidating any party to prevent it from disclosing its knowledge of matters relevant to the investigation or from pursuing the investigation, or (ii) acts intended to materially impede the exercise of the Bank's contractual rights of audit or access to information.