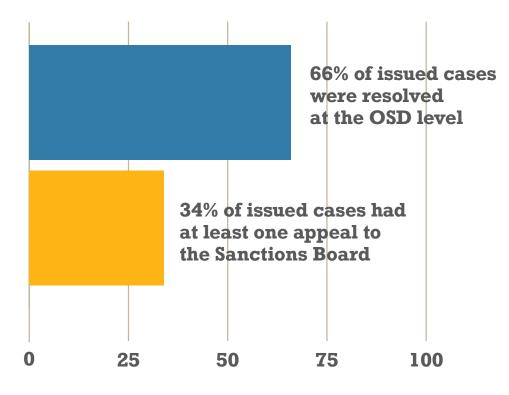

#### Percentage of Issued Cases Resolved at OSD Level

- 66% have been resolved at OSD level
- 34% have been appealed to the Sanctions Board

#### PERCENTAGE OF ISSUED CASES RESOLVED AT OSD LEVEL

This chart shows the percentage of sanctions cases issued by OSD in which none of the Respondents submitted an appeal to the Sanctions Board, meaning that those cases were resolved at the OSD level.