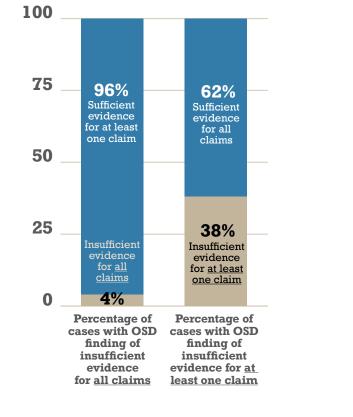

### OSD DETERMINATIONS BY CASE

In 96% of the cases that OSD has reviewed to date, OSD determined that there was sufficient evidence to support at least one of the claims made by INT.

In 38% of the cases reviewed, OSD determined that there was insufficient evidence to support one or more of the claims made by INT, resulting in the referral of the case back to INT for revision:

- In a slight majority of such cases, OSD found that there was insufficient evidence for all claims against one or more of the Respondents in the case, meaning that INT was required to drop those Respondents from the case.
- In the remainder of such cases, OSD found that there was sufficient evidence for at least one claim against all Respondents, but insufficient evidence for certain other claims, meaning that INT was required to drop those claims from the case.