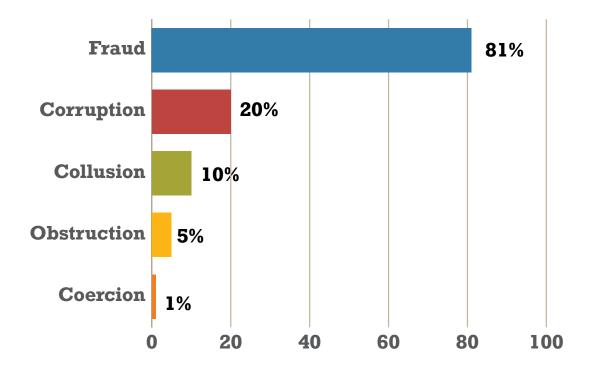

#### **TYPOLOGY: PERCENTAGE OF CASES/SETTLEMENTS RECEIVED BY TYPE OF SANCTIONABLE PRACTICE**

This chart shows what percentage of the cases and settlements received by OSD since its inception have involved claims of each type of sanctionable practice: fraudulent practice, corrupt practice, collusive practice, obstructive practice and coercive practice. The total of the percentages exceeds 100% because a number of cases have involved claims of more than one type of sanctionable practice (for example, payment of a bribe (corrupt practice) and the submission of false documents (fraudulent practice)). For a further breakdown of the types of fraudulent practice claims, see Typology: Breakdown of Fraudulent Practice Claims.