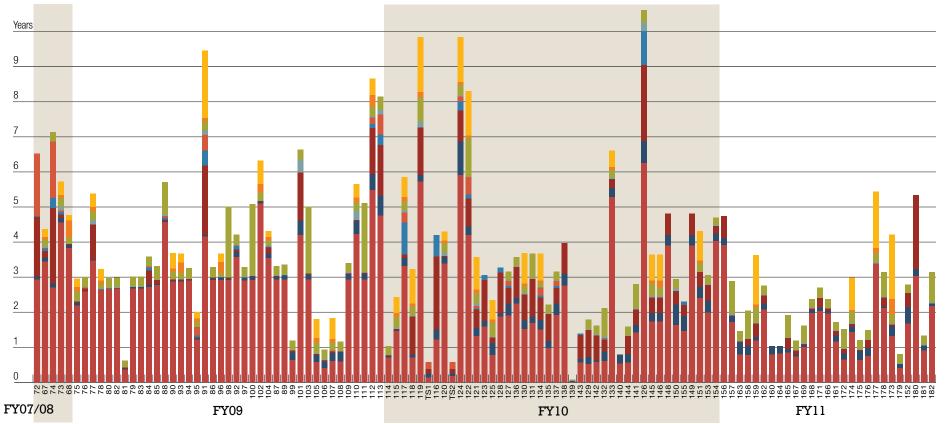

#### **DURATION OF CASES THROUGH FINAL SANCTIONS DECISION**

A common question posed to OSD is "how long does a sanctions case take?" This chart shows all sanctions cases (excluding settlements) that have been submitted to OSD since its inception. The chart measures the time taken up in the investigative phase and in each phase of the sanctions process through final resolution. It should be noted that some cases, particularly those submitted in FY16 and FY17, are still active, and therefore the timelines for these cases are not complete, potentially skewing the overall picture to a small degree.

The colors correspond to the various actors in the sanctions process:

**Red** and **orange** lines indicate INT activity. The first portion of each line, in red, represents the period between the earliest date on which it can be established, based on the INT file submitted to OSD, that INT was aware of allegations (case may have been opened earlier) and the date of submission of

the case to OSD. Subsequent red portions reflect the period in which a case is, if necessary, back with INT for revision, following an OSD determination on the evidence. In cases that are appealed to the Sanctions Board, the orange portion reflects the period (30 days, subject to extension) during which INT may submit a "Reply" to the Respondent's appeal. **Blue** lines indicate OSD activity. For example, the first blue portion of each line represents the amount of time that a case remains with OSD for initial determination. Subsequent blue portions reflect either (i) supplemental review periods, where INT has resubmitted a case after making revisions in response to OSD's initial determination, or (ii) the period in which OSD prepares a case for issuance to the Respondents.

**Green** lines indicate the amount of time that a case is with the Respondent, pending the Respondent's decision whether or not to appeal the case to the Sanctions Board. If the Respondent does not appeal, the final portion of the line for that case is green.

Yellow lines reflect the period for additional submissions, any hearing and Sanctions Board review for appealed cases.

While this data gives a useful overview of the activity in the sanctions system and the typical life cycle of sanctions cases, it must be noted that many factors can have an impact on the timeline of a particular case, such as the complexity of the matters involved, stays for unsuccessful settlement negotiations during investigations, the need to obtain legal and procurement policy advice on case-specific matters, extensions to submission deadlines and additional submissions requested by the parties.

### ANNEX A **DETAILED BREAKDOWN OF DURATION OF CASES**

This detailed chart shows all sanctions cases (excluding settlements) that have been submitted to OSD since its inception. The chart measures the time taken up in the investigative phase and in each phase of the sanctions process through final resolution. It should be noted that some cases, particularly those submitted in FY16 and FY17, are still active, and therefore the timelines for these cases are not complete, potentially skewing the overall picture to a small degree.