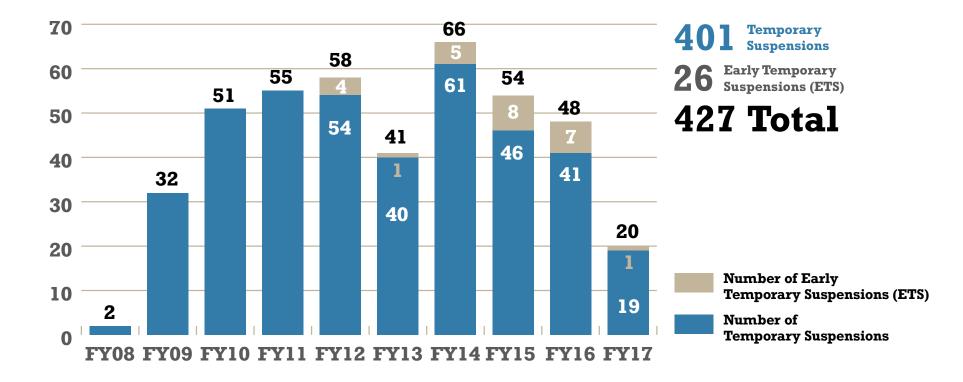

### NUMBER OF FIRMS/INDIVIDUALS TEMPORARILY SUSPENDED BY OSD

Since its inception, OSD has imposed temporary suspensions on 427 firms and individuals. This chart shows the total by fiscal year and highlights the proportion of those temporary suspensions that were imposed pursuant to the "early temporary suspension" (ETS) procedure.