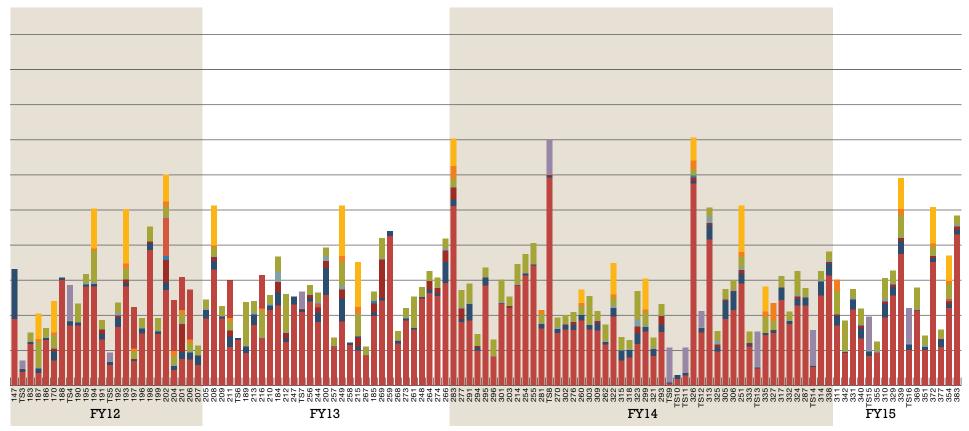

#### **DURATION OF CASES THROUGH FINAL SANCTIONS DECISION**

A common question posed to OSD is "how long does a sanctions case take?" This chart shows all sanctions cases (excluding settlements) that have been submitted to OSD since its inception. The chart measures the time taken up in the investigative phase and in each phase of the sanctions process through final resolution. It should be noted that some cases, particularly those submitted in FY16 and FY17, are still active, and therefore the timelines for these cases are not complete, potentially skewing the overall picture to a small degree.

The colors correspond to the various actors in the sanctions process:

**Red** and **orange** lines indicate INT activity. The first portion of each line, in red, represents the period between the earliest date on which it can be established, based on the INT file submitted to OSD, that INT was aware of allegations (case may have been opened earlier) and the date of submission of

the case to OSD. Subsequent red portions reflect the period in which a case is, if necessary, back with INT for revision, following an OSD determination on the evidence. In cases that are appealed to the Sanctions Board, the orange portion reflects the period (30 days, subject to extension) during which INT may submit a "Reply" to the Respondent's appeal. **Blue** lines indicate OSD activity. For example, the first blue portion of each line represents the amount of time that a case remains with OSD for initial determination. Subsequent blue portions reflect either (i) supplemental review periods, where INT has resubmitted a case after making revisions in response to OSD's initial determination, or (ii) the period in which OSD prepares a case for issuance to the Respondents.

**Green** lines indicate the amount of time that a case is with the Respondent, pending the Respondent's decision whether or not to appeal the case to the Sanctions Board. If the Respondent does not appeal, the final portion of the line for that case is green.

Yellow lines reflect the period for additional submissions, any hearing and Sanctions Board review for appealed cases.

While this data gives a useful overview of the activity in the sanctions system and the typical life cycle of sanctions cases, it must be noted that many factors can have an impact on the timeline of a particular case, such as the complexity of the matters involved, stays for unsuccessful settlement negotiations during investigations, the need to obtain legal and procurement policy advice on case-specific matters, extensions to submission deadlines and additional submissions requested by the parties.

### ANNEX A **DETAILED BREAKDOWN OF DURATION OF CASES**

This detailed chart shows all sanctions cases (excluding settlements) that have been submitted to OSD since its inception. The chart measures the time taken up in the investigative phase and in each phase of the sanctions process through final resolution. It should be noted that some cases, particularly those submitted in FY16 and FY17, are still active, and therefore the timelines for these cases are not complete, potentially skewing the overall picture to a small degree.