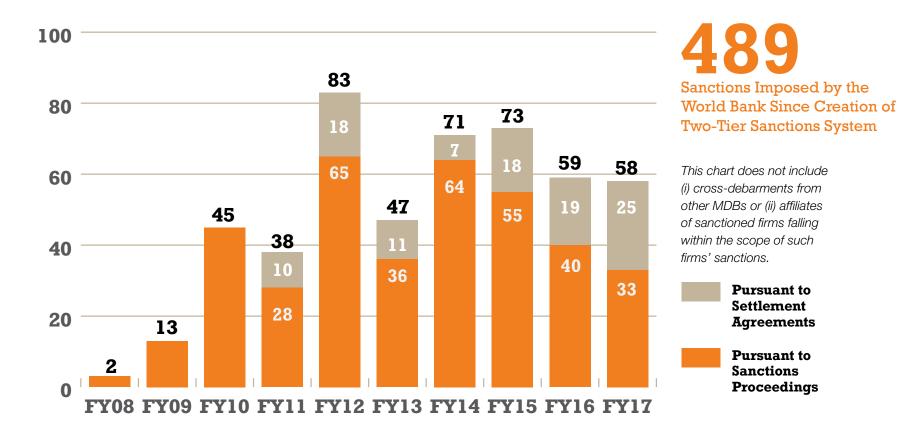

### NUMBER OF DEBARMENTS AND OTHER SANCTIONS IMPOSED ON FIRMS/INDIVIDUALS

The World Bank has imposed 489 debarments and other sanctions on firms and individuals since the creation of the two-tier sanctions system. This chart shows the total number of sanctions imposed by fiscal year and highlights the proportion of sanctions that were imposed pursuant to settlement agreements, as opposed to sanctions proceedings.