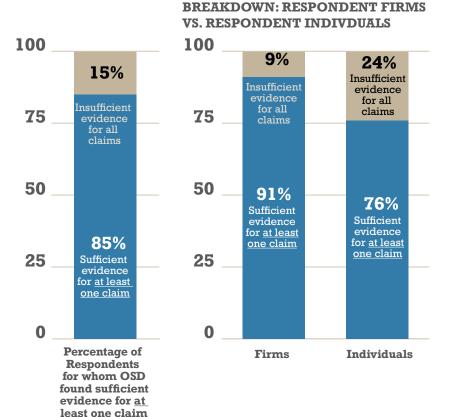

#### OSD DETERMINATIONS BY RESPONDENT

There is another way to look at OSD's determinations, which is to consider the proportion of respondents for which OSD found that there was sufficient evidence for at least one instance of sanctionable misconduct. For 85% of the Respondents in cases reviewed to date, OSD found that there was sufficient evidence for at least one INT claim, meaning that there was a basis for the SDO to recommend a sanction and impose a temporary suspension. For the remaining 15% of the Respondents, OSD found that there was insufficient evidence on all claims, meaning that INT was required to drop those Respondents from the case.