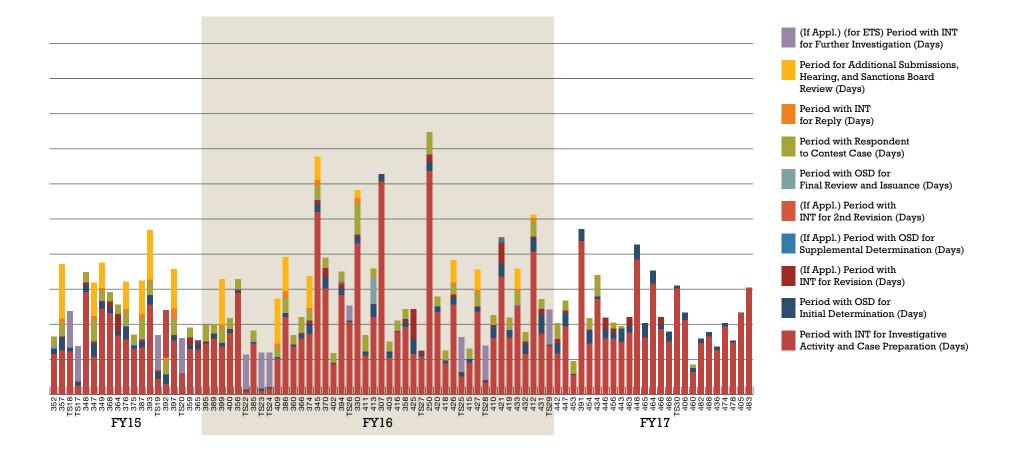

#### **DURATION OF CASES THROUGH FINAL SANCTIONS DECISION**

A common question posed to OSD is "how long does a sanctions case take?" This chart shows all sanctions cases (excluding settlements) that have been submitted to OSD since its inception. The chart measures the time taken up in the investigative phase and in each phase of the sanctions process through final resolution. It should be noted that some cases, particularly those submitted in FY16 and FY17, are still active, and therefore the timelines for these cases are not complete, potentially skewing the overall picture to a small degree.

The colors correspond to the various actors in the sanctions process:

**Red** and **orange** lines indicate INT activity. The first portion of each line, in red, represents the period between the earliest date on which it can be established, based on the INT file submitted to OSD, that INT was aware of allegations (case may have been opened earlier) and the date of submission of

the case to OSD. Subsequent red portions reflect the period in which a case is, if necessary, back with INT for revision, following an OSD determination on the evidence. In cases that are appealed to the Sanctions Board, the orange portion reflects the period (30 days, subject to extension) during which INT may submit a "Reply" to the Respondent's appeal. **Blue** lines indicate OSD activity. For example, the first blue portion of each line represents the amount of time that a case remains with OSD for initial determination. Subsequent blue portions reflect either (i) supplemental review periods, where INT has resubmitted a case after making revisions in response to OSD's initial determination, or (ii) the period in which OSD prepares a case for issuance to the Respondents.

**Green** lines indicate the amount of time that a case is with the Respondent, pending the Respondent's decision whether or not to appeal the case to the Sanctions Board. If the Respondent does not appeal, the final portion of the line for that case is green.

Yellow lines reflect the period for additional submissions, any hearing and Sanctions Board review for appealed cases.

While this data gives a useful overview of the activity in the sanctions system and the typical life cycle of sanctions cases, it must be noted that many factors can have an impact on the timeline of a particular case, such as the complexity of the matters involved, stays for unsuccessful settlement negotiations during investigations, the need to obtain legal and procurement policy advice on case-specific matters, extensions to submission deadlines and additional submissions requested by the parties.

#### Notes:

1. All data as of June 30, 2017. Includes all submitted cases (SAEs and RTSs), and as such averages may be skewed slightly downward because of cases that are pending in each stage (e.g., as of June 30, 2017, Case No. 478 had been with OSD for initial review for 23 days, but the initial review remained pending, such that the final number of days for this stage can be expected to be greater than the 23 currently shown as of June 30, 2017).