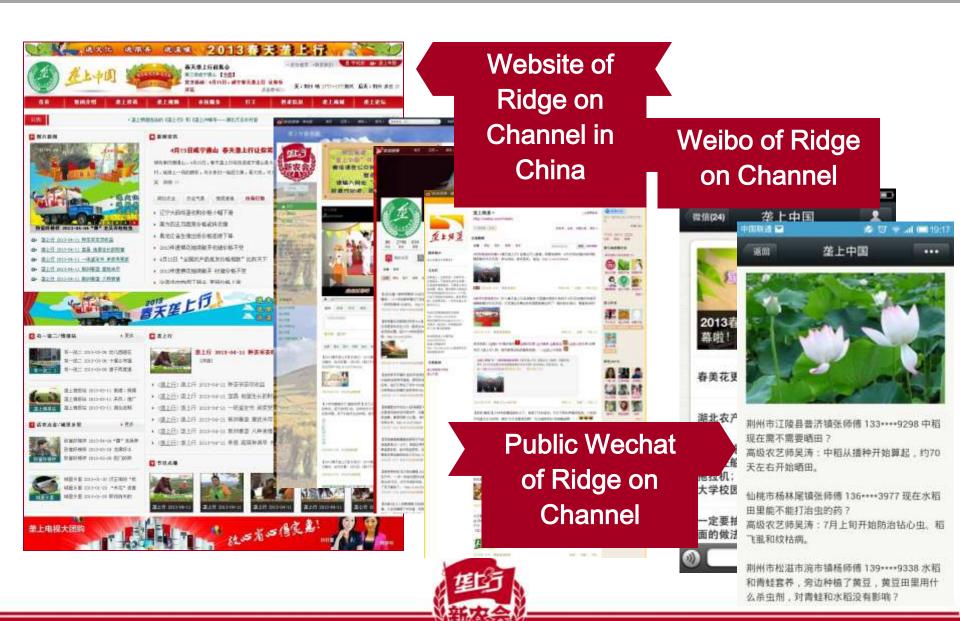

### ICT construction

- Cooperating with the organization department of Hubei provincial party committee, and Hubei Agriculture Department, to initially establish a grassroots service network of town agricultural technician team, Ridge on Channel farmer journalists, Ridge on Channel information center directors, distance Ridge on Channel upward backbone team
- •Established 1 agricultural comprehensive information service internet station--"Ridge China", and opened mobile internet interaction products such as weibo,
  wechat, enterprise QQ, mobile internet WAP website, and mobile customer terminal
  software.
- Initially established 1 agricultural comprehensive information service platform basic application database and began to explore the business service "TV+ internet" for agriculture

Using call center, TV programs, mobile phone newspaper, mobile phone user terminals, website, weibo and wechat to build an effective information entrance through various methods such as multi-channel broadcasting, three-screen interaction, and three-network convergence.