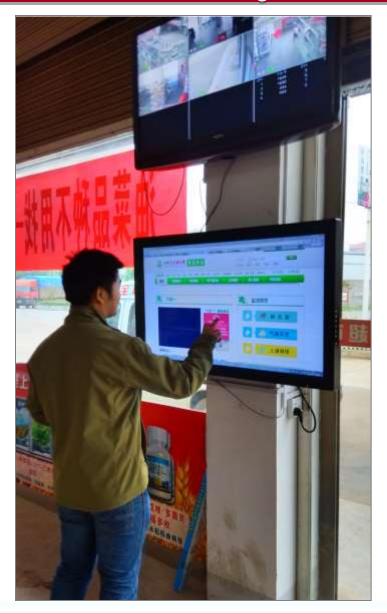

## Our exploration ②-- Speeding up the popularization of internet in rural areas through offline channels such as grassroots agricultural technology center

In order to better cultivate agricultural e-commerce market and the internet using habits of farmers, we set up grassroots agricultural technological stations in Xingou town, Jianli County, Jinzhou City, Hubei Province and other places, which were equipped with software and hardware equipment such as touch all-one-one PC, free wifi. We use public information services such as illustrations of agricultural technologies, public inquiry services and free internet to attract users to give detailed introductions to our e-commerce products and purchase methods.