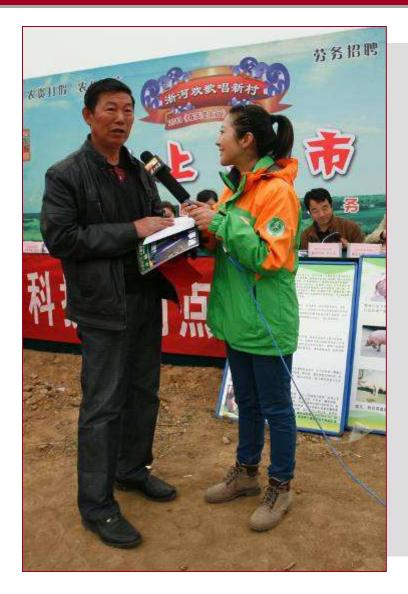

Ridge on channel
Have served farmers wholeheartedly
for ten years and gained trust from the
cadres and the masses in Hubei
Province

Case 1 in 2005 live broadcasting of "rice machinery seedling slinging" technology in 2005, which popularized the new technology 3-5 years in advance. This new technology was believed to need many years for wide promotion.

All the programs acted actively, organized experts to go to countryside for over 30 times and gave aided materials worth of 500,000 RMB.

Ridge on Channel opened various agricultural programs
The self-produced programs exceeds 200 minutes per day.
The audience rating of most programs rank on top in the rural market in Hubei province.

Leading position among the national media of the same category Fully satisfying information demands of rural audience.

Live programs +call center to lower the threshold for users to obtain and use information services