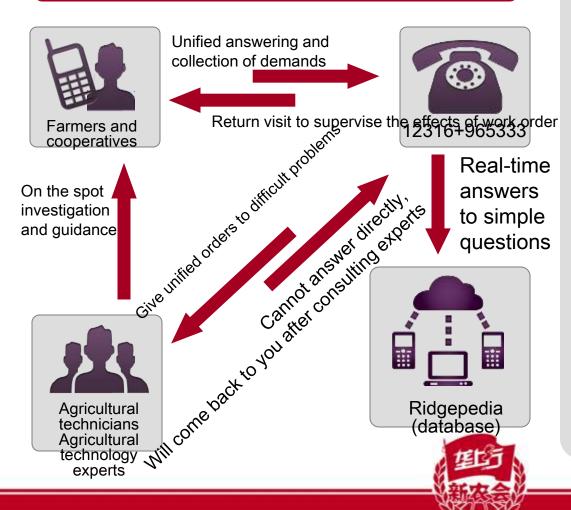

### Our exploration ①——work order model for agricultural technology services

2316 Ridge call center
Exploration of " work order module" of agricultue
echnology experts

We have piloted the joint construction of 12316 agricultural hotline with the agricultural department in Jinzhou. We connect 12316 into ridge call center, and fully bring 12316 into play in the agricultural technology services. Meanwhile, we have piloted the "work order model" agricultural technologies services in Jinzhou and carried out unified arrangements, assignments, return visits and publicity. A phone call from a farmer can have the onsite guidance from a technician and the service will be supervised by return visits.

•60 seats, 7\*24 ridge call center with suitable hardware and software, 965333 ridge hotline. Piloting the joint construction with the agricultural department in Jinzhou to establish 12316 technology service hotline and giving assignments, coordination, return visits, publicity and promotion to 500 agricultural technicians in different towns.