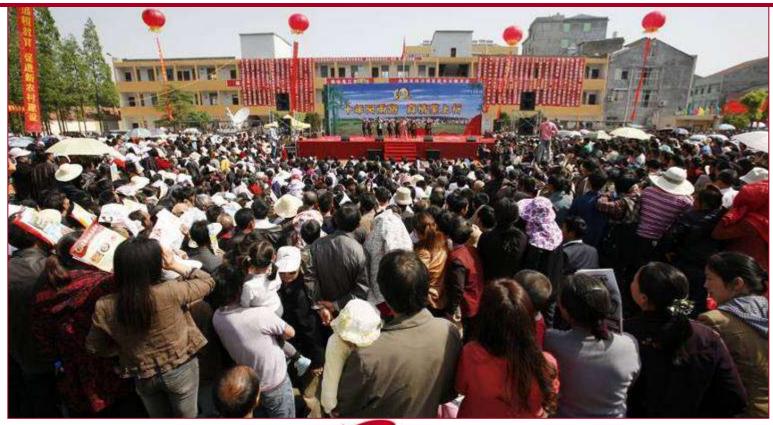

## Results- farmers' trust, pleasant user experience, high user rate and viscosity

More than 100 large, medium and small activities are organized every year. Among them, the annual "Spring/ Autumn Ridge on Channel" is the largest. In the past two years, "Ridge on Channel rallies" were held about 50 times to deliver art, service and happiness to rural areas and have become big festivals for farmers.

The onsite scene of Spring Ridge on Channel of 10 years' sucess: even rain could not stop enthusiastic farmers to participate.

Spring Ridge on Channel was held on April 2, 10, 15, 2013 in Xihe of Suizhou, Xinzhou of Wuhan, Tongshan of Xianning.

The previous Ridge on Channel New Farmers' Association • Rallies sent arts, services and benefits to rural areas and formed a "chorus for the benefits of people" participated by various departments and formed rural festival market activities under new situations.