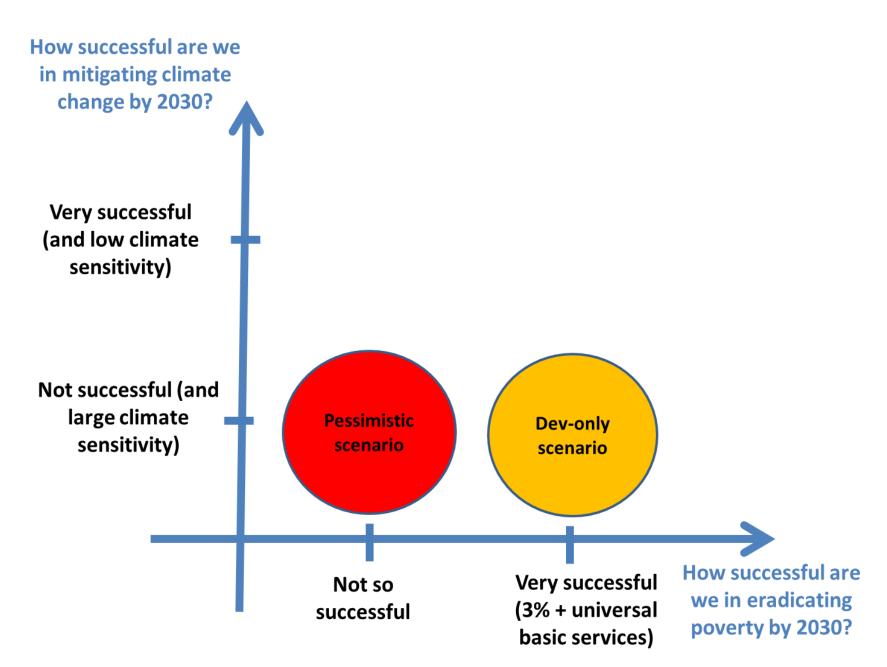

#### 4 Questions to Answer...

- Can climate change impacts threaten poverty eradication?
- Can poverty eradication reduce climate change impacts?
- Should we design poverty reduction differently to account for climate change?
- Should we design adaptation and mitigation policies differently because we care about poverty?