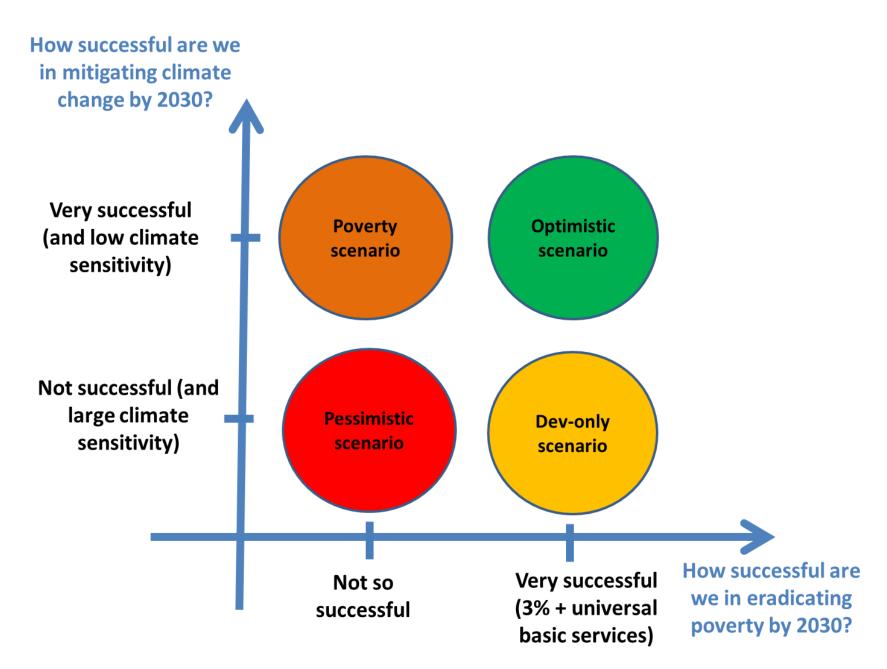

#### 4 Questions to Answer...

- Can climate change impacts threaten poverty eradication?
- Can poverty eradication reduce climate change impacts?
- Should we design poverty reduction differently to account for climate change?
- Should we design adaptation and mitigation policies differently because we care about poverty?