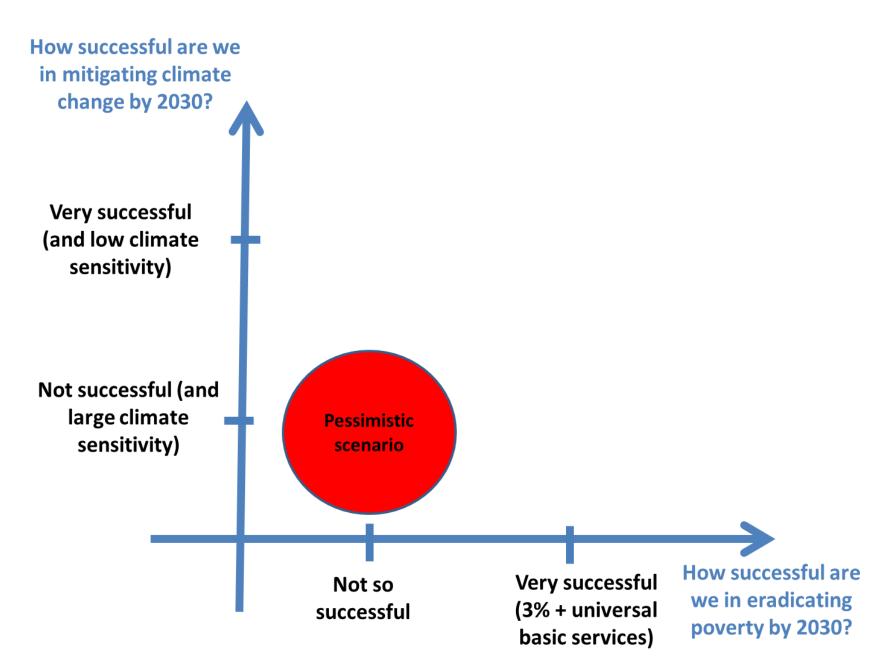

#### 4 Questions to Answer...

- Can climate change impacts threaten poverty eradication?
- Can poverty eradication reduce climate change impacts?
- Should we design poverty reduction differently to account for climate change?
- Should we design adaptation and mitigation policies differently because we care about poverty?