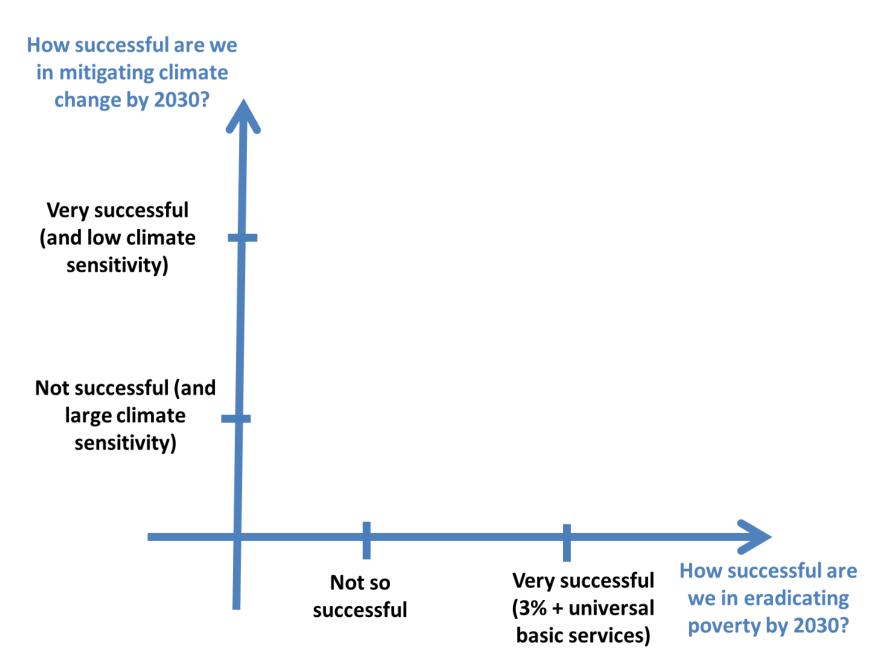

#### 4 Questions to Answer...

- Can climate change impacts threaten poverty eradication?
- Can poverty eradication reduce climate change impacts?
- Should we design poverty reduction differently to account for climate change?
- Should we design adaptation and mitigation policies differently because we care about poverty?