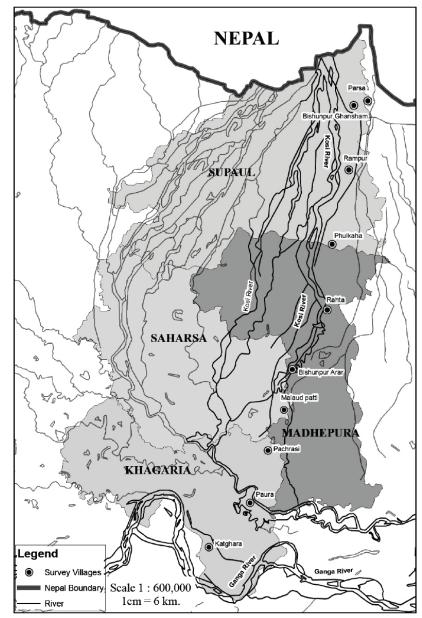

## And in India (Kosi flood in Bihar in 2008)

Figure 1: The Flooded Areas and Surveyed Villages

| Impact on  |
|------------|
| assets and |
| income     |

| Table 5. Average estimates of losses among the surveyed households (in livk) |        |        |         |         |        |  |
|------------------------------------------------------------------------------|--------|--------|---------|---------|--------|--|
|                                                                              | K East | H East | F North | F South | L Ward |  |