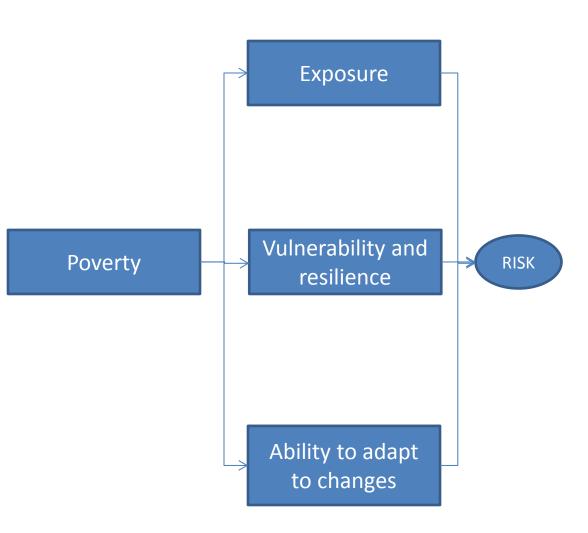

#### Feedback on poverty Exposure Impacts on assets and capital accumulation Impact on Vulnerability and income and Poverty RISK resilience productivity Impact on ability to change livelihood and Ability to adapt benefit from