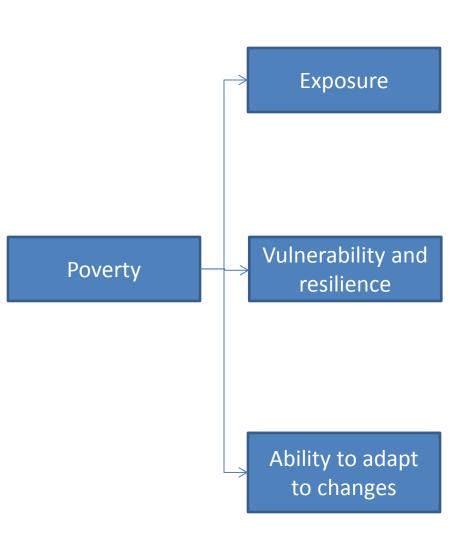

# The poor are more vulnerable to climate change?

- The poor are more exposed?
- The poor have a higher direct vulnerability?
- The poor have lower ability to recover when affected?
- The poor have lower ability to adapt to changes?
- Now? And in the future?

#### Poverty