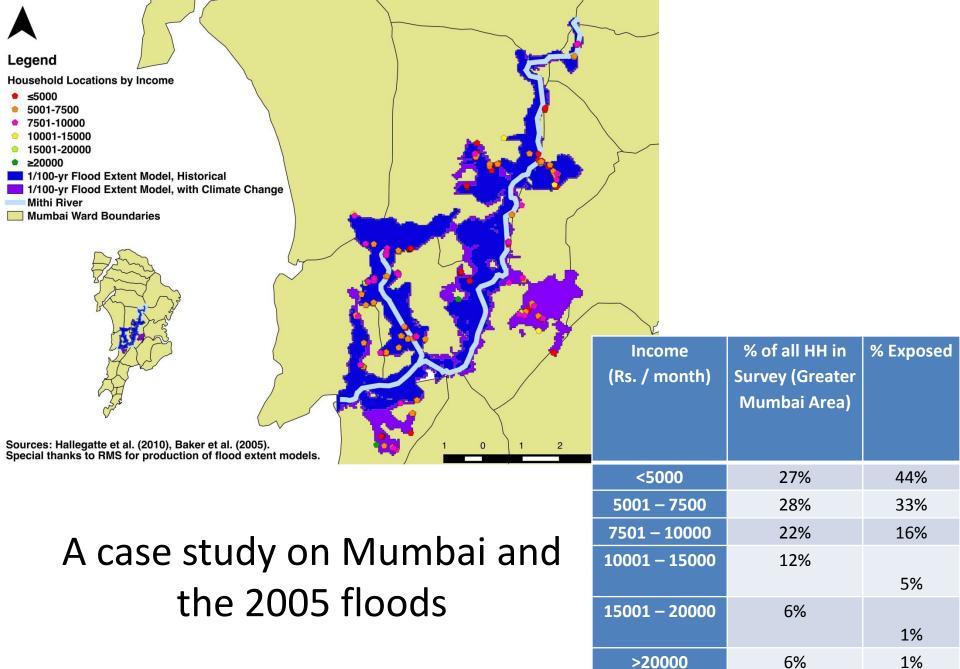

poor have lower ability to adapt to changes?
- Now? And in the future?

#### 4 Questions to Answer...

- Can climate change impacts threaten poverty eradication?
- Can poverty eradication reduce climate change impacts?
- Should we design poverty reduction differently to account for climate change?
- Should we design adaptation and mitigation policies differently because we care about poverty?











### Channels

- Agriculture
  - Food prices
  - Productivity and income
- Ecosystem Services
- Health
- Natural disasters...

#### Poverty





#### Feedback on poverty Exposure Impacts on assets and capital accumulation Impact on Vulnerability and income and Poverty RISK resilience productivity Impact on ability to change livelihood and Ability to adapt benefit from

growth

to changes





All

100%

n=4972

100%

n = 210

## And in India (Kosi flood in Bihar in 2008)

Figure 1: The Flooded Areas and Surveyed Villages



| Impact on  |
|------------|
| assets and |
| income     |

| Table 5. Average estimates of losses among the surveyed households (in livk) |        |        |         |         |        |  |
|------------------------------------------------------------------------------|--------|--------|---------|---------|--------|--|
|                                                                              | K East | H East | F North | F South | L Ward |  |

| -       | (Figures in b                                                            | racket as % o                                                                                                           |