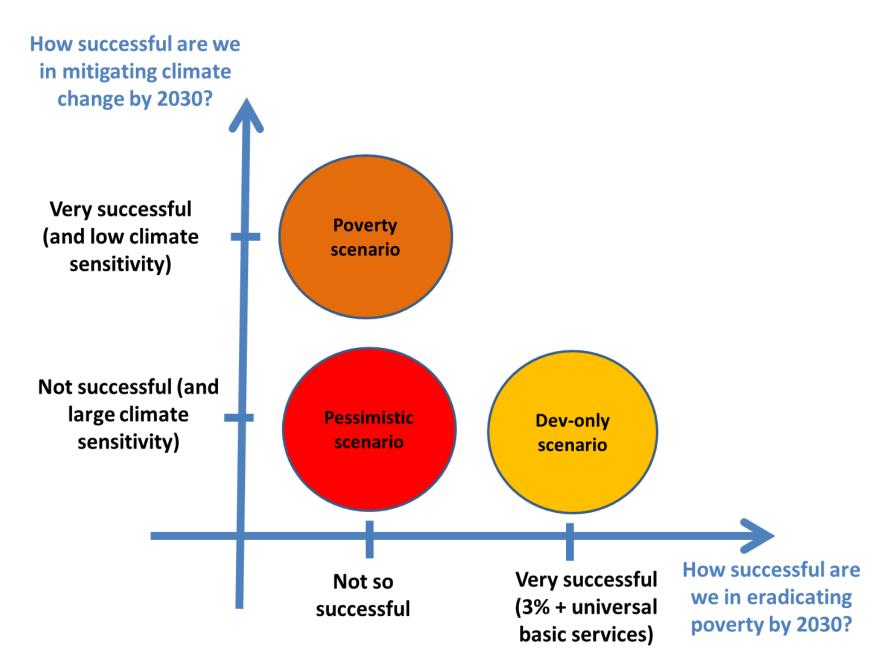

#### 4 Questions to Answer...

- Can climate change impacts threaten poverty eradication?
- Can poverty eradication reduce climate change impacts?
- Should we design poverty reduction differently to account for climate change?
- Should we design adaptation and mitigation policies differently because we care about poverty?