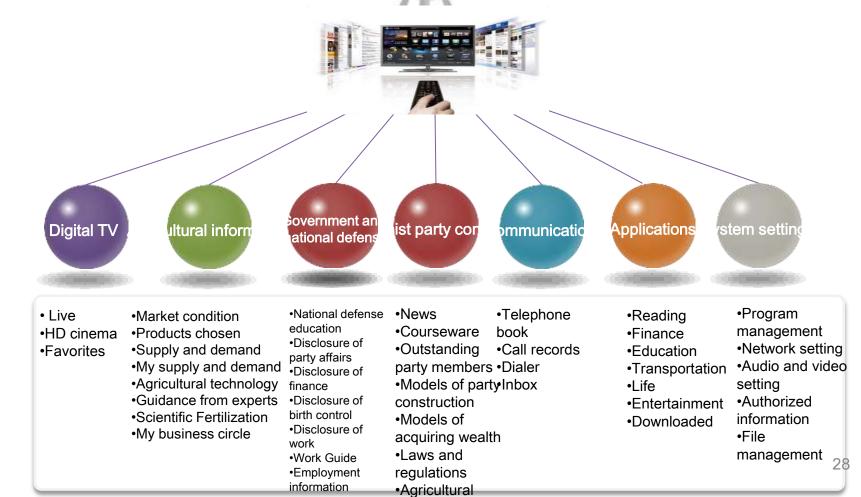

## Coverage and user characteristics of services in the 1<sup>st</sup> Phase of the Project 兆华世纪

r a

| Service type             | Service form                | Service contents                        | Target population                      | Demands                                                                                                                                                                                                                                                                                                                                                                                                                                                                                                                                                                                                                                                                                                                                                                                                                                                                                                                                                                                                                                                                                                                                                                                                                                                                                                                                                                                                                                                                                                                                                                                                                                                                                                                                                                                                                                                                                                                                                                                                                                                                                                                       |
|--------------------------|-----------------------------|-----------------------------------------|----------------------------------------|-------------------------------------------------------------------------------------------------------------------------------------------------------------------------------------------------------------------------------------------------------------------------------------------------------------------------------------------------------------------------------------------------------------------------------------------------------------------------------------------------------------------------------------------------------------------------------------------------------------------------------------------------------------------------------------------------------------------------------------------------------------------------------------------------------------------------------------------------------------------------------------------------------------------------------------------------------------------------------------------------------------------------------------------------------------------------------------------------------------------------------------------------------------------------------------------------------------------------------------------------------------------------------------------------------------------------------------------------------------------------------------------------------------------------------------------------------------------------------------------------------------------------------------------------------------------------------------------------------------------------------------------------------------------------------------------------------------------------------------------------------------------------------------------------------------------------------------------------------------------------------------------------------------------------------------------------------------------------------------------------------------------------------------------------------------------------------------------------------------------------------|
| Basic TV service         | Online service<br>          | Live                                    | <br>  Rural residents<br> <br>         | Watching traditional TV programs                                                                                                                                                                                                                                                                                                                                                                                                                                                                                                                                                                                                                                                                                                                                                                                                                                                                                                                                                                                                                                                                                                                                                                                                                                                                                                                                                                                                                                                                                                                                                                                                                                                                                                                                                                                                                                                                                                                                                                                                                                                                                              |
|                          | Online service              |                                         | <br>Rural residents                    | Watching requested programs                                                                                                                                                                                                                                                                                                                                                                                                                                                                                                                                                                                                                                                                                                                                                                                                                                                                                                                                                                                                                                                                                                                                                                                                                                                                                                                                                                                                                                                                                                                                                                                                                                                                                                                                                                                                                                                                                                                                                                                                                                                                                                   |
| Comprehensive<br>service |                             | Rural government                        | L                                      | Social administration by local<br>governments, specific services<br>including public opinion survey, party<br>member education, and disclosure of<br>government affairs.                                                                                                                                                                                                                                                                                                                                                                                                                                                                                                                                                                                                                                                                                                                                                                                                                                                                                                                                                                                                                                                                                                                                                                                                                                                                                                                                                                                                                                                                                                                                                                                                                                                                                                                                                                                                                                                                                                                                                      |
|                          | <br> <br> <br>              | Agricultural production                 | -                                      | Information service to agricultural<br>producers and operators on market<br>and technical guidance                                                                                                                                                                                                                                                                                                                                                                                                                                                                                                                                                                                                                                                                                                                                                                                                                                                                                                                                                                                                                                                                                                                                                                                                                                                                                                                                                                                                                                                                                                                                                                                                                                                                                                                                                                                                                                                                                                                                                                                                                            |
|                          | <br> <br> <br> <br>         | Life information service for<br>farmers | <br>Rural residents<br> <br> <br> <br> | Health and medical care,<br>employment, skill training,<br>entertainment, TV mall                                                                                                                                                                                                                                                                                                                                                                                                                                                                                                                                                                                                                                                                                                                                                                                                                                                                                                                                                                                                                                                                                                                                                                                                                                                                                                                                                                                                                                                                                                                                                                                                                                                                                                                                                                                                                                                                                                                                                                                                                                             |
|                          | I<br>I<br>I Offline service | Government service                      | All rural users                        | Commission of government<br>services, collection of information on<br>village affairs                                                                                                                                                                                                                                                                                                                                                                                                                                                                                                                                                                                                                                                                                                                                                                                                                                                                                                                                                                                                                                                                                                                                                                                                                                                                                                                                                                                                                                                                                                                                                                                                                                                                                                                                                                                                                                                                                                                                                                                                                                         |
|                          |                             | Social public service                   | All rural users                        | Health, physical check, education                                                                                                                                                                                                                                                                                                                                                                                                                                                                                                                                                                                                                                                                                                                                                                                                                                                                                                                                                                                                                                                                                                                                                                                                                                                                                                                                                                                                                                                                                                                                                                                                                                                                                                                                                                                                                                                                                                                                                                                                                                                                                             |
|                          |                             | Agricultural production                 | ⊢                                      | Sales of agricultural materials and steeping of agricultural materials and steeping of agricultural materials and steeping of a |