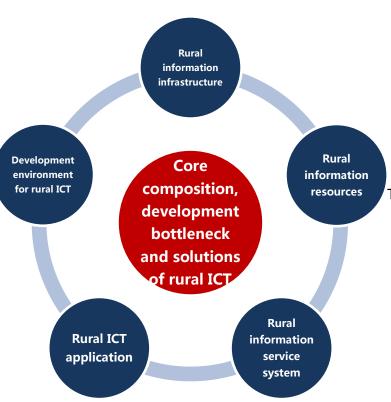

# Core composition, development bottleneck and solutions of rural ICT Understanding of rural ICT

Challenges of ICT in rural areas

First, relative large digital divide between urban and rural areas. There is still a large difference between rural and urban areas no matter in the last mile of cable network access, or the low popularization of computer in rural areas. Therefore, the low cost wireless three networks integration based on Digital TV and radio network with intelligent TV terminal can form a new application format.

Second, the disperse of rural information service network resources which is in urgent needs of public cloud platform and landing service platform village to village information hut, which can effectively integrate resources for service objective and help the achievements of urban ICT come in and benefit farmers.

Third, the talents team of agricultural ICT in rural areas is still to be strengthened. The situation that urban residents made decisions for people in rural areas should be changed. Making use of rural economic cooperative mechanism, relying on rural residents and veterans, having sustainable management with ICT in mind, as well as an important method to improve farmers' quality, and cultivating modern farmers.

Fourth, lack of sense of urgency and necessary for the ICT in rural areas. The state shall issue engorgement policy to guide farmers' consumption, protect the initiative of private enterprises into ICT sector in rural areas, and accelerate the transformation of rural ICT development from the government's push to the demand pull.