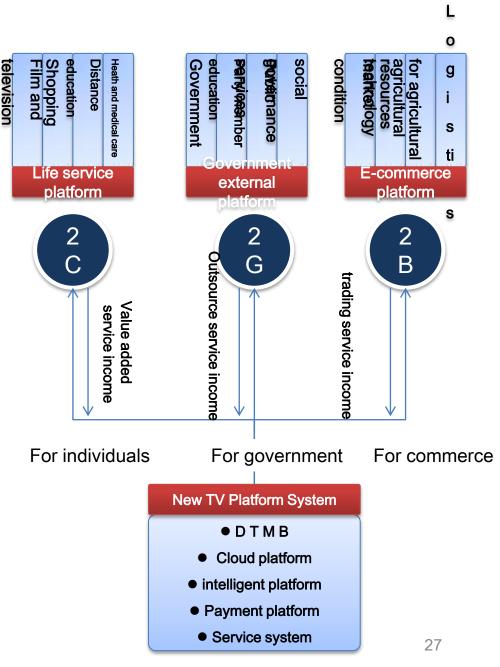

## Business and service composition of new country integration service system

- Business strategic positioning
- Based on "national leading advantages of the company accumulated in the terrestrial Digital TV radio network in the past 10 years"
- Integrating "wireless three-network" integration technology, IT technology, internet operation ability, and intelligent terminal technology"
- Building "the new generation DTMB network, new TV service platform, payment service platform, intelligent terminal and landing service support system"
- Facing "rural areas and cities as target markets, and carrying out 2C, 2G and 2B operation service business"
- Developing "sustainable profitable operational application
  service products, including cultural entertainment services,
  shopping services, distance education, e-commerce, modern
  agriculture, administration and party affairs, health and
  medical care services etc."