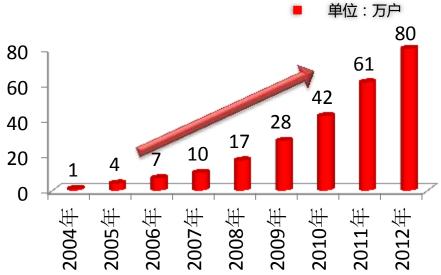

### After 8 years' efforts, a terrestrial Digital TV network covering rural areas in Hunan has been established.

#### By the end of 2012

500 million invested by Sinera

The largest and most advanced provincial wireless Digital TV network in China More than 800,000 rural wireless Digital TV commercial household users, about 3 million farmers, the annual income of which exceeds 100 million RMB More than 20 city and county subsidiaries, and more than 2000 service stations, and more than 10,000 staff in the town service stations.