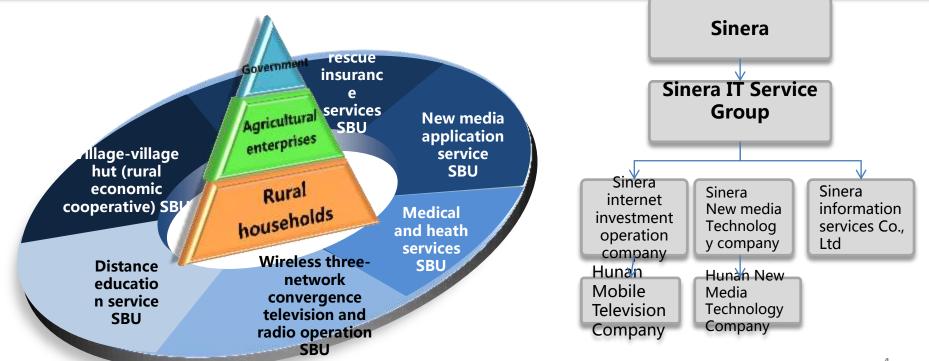

### Sinera

### **Review of Rural ICT Practice**

- Began to be dedicated into the construction and operation of radio and television network in China from the beginning of 1990s.
- Invested in the construction of cable television network in Beihai, Haikou, Guiyang, Zunyi, Chengdu, Xi'an, Taiyuan etc.
- Began to cooperate with Hunan Radio, Film and Television Cooperation in 2003, and established "Hunan Mobile Television Co., Ltd to establish Hunan Terrestrial Digital Television and Radio Network
- Began to establish a high end technical team in 2012, and devoted into the innovation and development of new generation terrestrial digital television and radio network, television cloud platform, and intelligent terminal based on wireless three-network convergence and produced system products.

## Team

The company has accumulated rich experience in networking technology, digital television network construction, three-network convergence technology research and development, cloud platform technology, application research and development as well as operation and management, and has built a talents team with advance operation concepts and core technologies. The executives of the company all come from famous IT companies such as Digital China, Lenovo, China Mobile, and HP.

### After 8 years' efforts, a terrestrial Digital TV network covering rural areas in Hunan has been established.

#### By the end of 2012

500 million invested by Sinera

The largest and most advanced provincial wireless Digital TV network in China More than 800,000 rural wireless Digital TV commercial household users, about 3 million farmers, the annual income of which exceeds 100 million RMB More than 20 city and county subsidiaries, and more than 2000 service stations, and more than 10,000 staff in the town service stations.