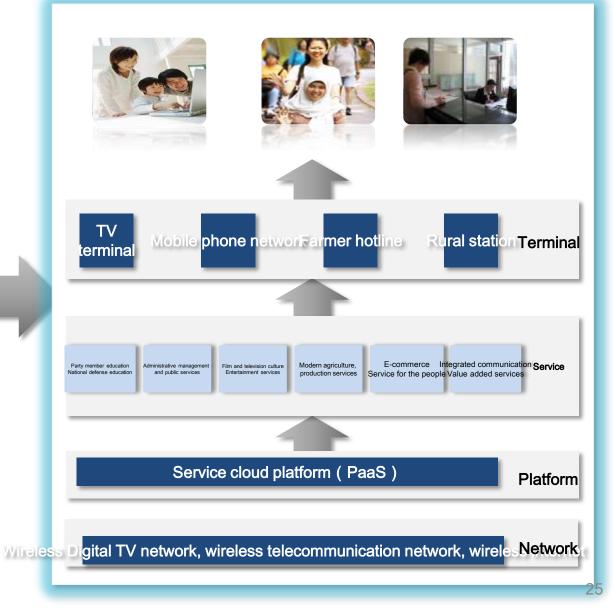

## シンジェージェーション New countryside integrated service system technology framework

## Entity Framework of New Countryside Integrated Service System

Online businesssubmission of physical objects or vulnerable groups

## Business and service composition of new country integration service system

- Business strategic positioning
- Based on "national leading advantages of the company accumulated in the terrestrial Digital TV radio network in the past 10 years"
- Integrating "wireless three-network" integration technology, IT technology, internet operation ability, and intelligent terminal technology"
- Building "the new generation DTMB network, new TV service platform, payment service platform, intelligent terminal and landing service support system"
- Facing "rural areas and cities as target markets, and carrying out 2C, 2G and 2B operation service business"
- Developing "sustainable profitable operational application
  service products, including cultural entertainment services,
  shopping services, distance education, e-commerce, modern
  agriculture, administration and party affairs, health and
  medical care services etc."