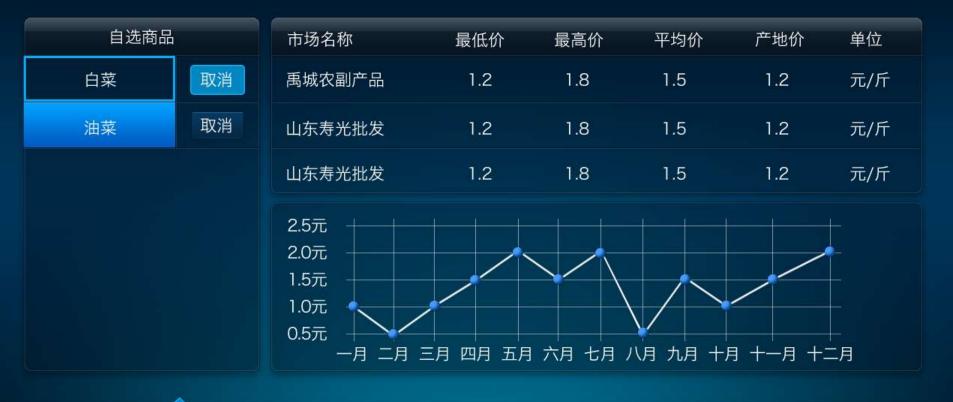

#### ①市场行情

市场行情

自选产品

供求信息

| 地区  | 市场     | 产品 | 最低价  | 最高价  | 平均价  | 产地价  | 单位力 | 叩入自选         |
|-----|--------|----|------|------|------|------|-----|--------------|
| 北京市 | 禹城农批市场 | 油菜 | 1. 2 | 1. 8 | 1. 5 | 1. 2 | 元/斤 | $\checkmark$ |
| 山东省 | 寿光农批市场 |    |      |      |      |      |     |              |
|     |        |    |      |      |      |      |     |              |
|     |        |    |      |      |      |      |     |              |
|     |        |    |      |      |      |      |     |              |
|     |        |    |      |      |      |      |     |              |
|     |        |    |      |      |      |      |     |              |
|     |        |    |      |      |      |      |     |              |