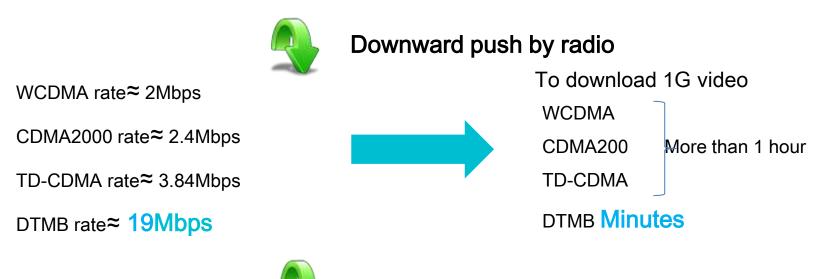

## DTMB (Terrestrial Digital TV national standard)

DTMB, DVB –T (Europe) ATSC (USA) ISDB-T (Japan) are four international standards, which can provide services such as Digital TV, digital radio and digital information.