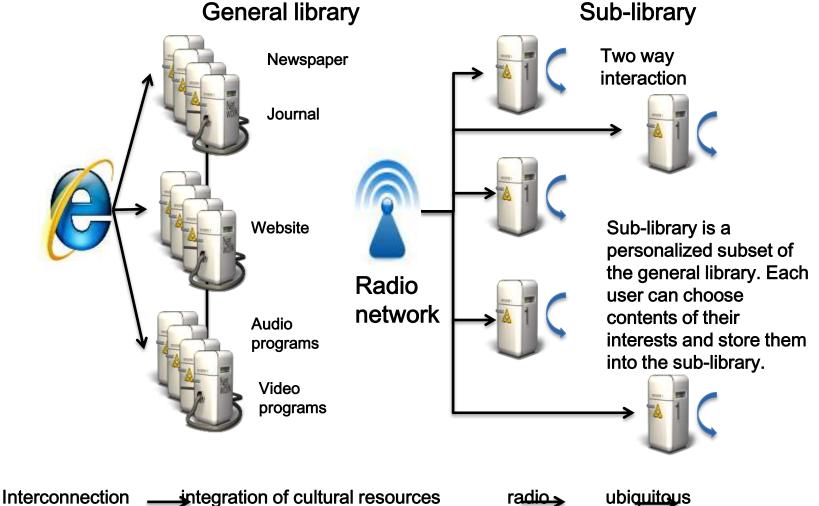

### Diagram of "Wireless Three Networks Integration"

Telecommunication network for small capacity information interaction, and radio network for large capacity information push

Terminal of Wireless Three Networks Integration

Technical Framework of Three Networks Integration

for sending and pushing information

Upward interactive telecommunication, download push through radio, operation through TV display

Characteristics of low cost and effective transmission technology

Upward interaction of telecommunication

Mismatch of user's information demand, the downward information=4 times uploaded information

Low cost and fast construction

•The construction and operation cost of three networks integration Digital TV network is much lower than other networks (including cable TV network, cable internet)