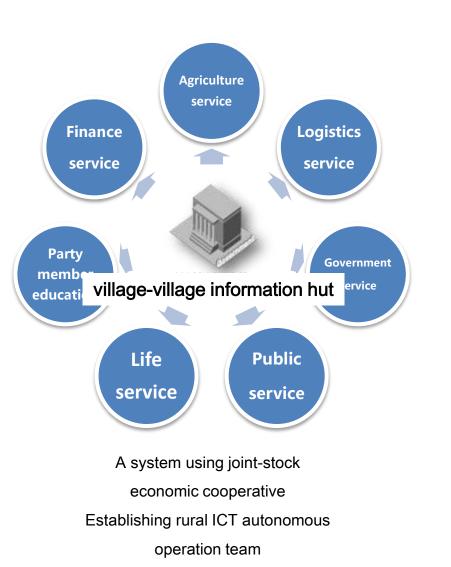

Offline System of New Countryside Integrated Service Value of "village-village information hut"

Cheap production
 Equalization of public services
 Cheap life materials
 Refined social
 Extension of financial management
 Services
 Professional operation of information

village-village information hut (Rural comprehensive information service platform)

- •Equalization of public services
- •Refined social management
- •Professional operation of information
- •New countryside offline system supported by internet and IT techno ogy
- •Submerged carrier and support beneath government administration and public services
- Intensified service extension platform of modern agricultural production and public service
- •Rural e-commerce and last mile service for farmers
- •New finance service products highly combined with agricultural procuction and operation
- •Main force of sustainable implementation and operation of rural ICT 29