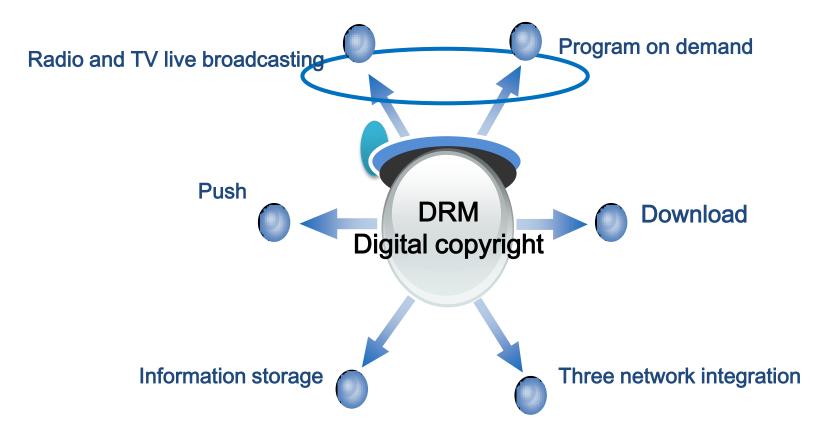

## DRM

Providing safer contents protection for radio and television live broadcasting, on-demand service, push service and video storage service, especially suitable for the development of new information services under digitalization and three-network integration.