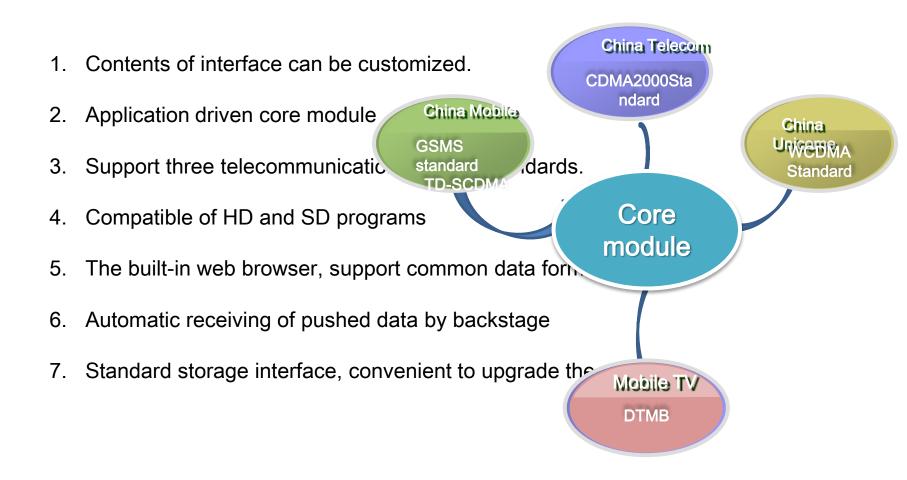

## **Terminal core module**

Autonomous and controllable key technology with independent property rights owned by China, safeguarding national information safety