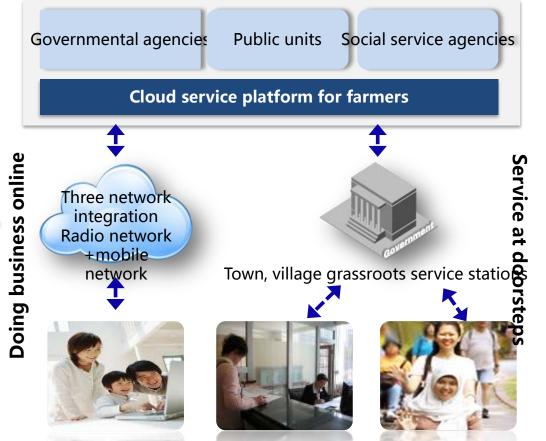

## New countryside integration service system positioning

### **Government perspective**

•Platform and channels for Government a •Flat, from the source, low cost, refined, plome •Serving farmers and agriculture, transformation hom Breaking off separation, integration of services, active Peaceful times and war time in mind, in co

Main channel to support modern agriculti

tion and rural serv

Int administration ability Combination of cloud computation, internet, m to activeness Integration of industrial china, and huge inform

ncing the equalization of public services

a strategic backup network during wartime penefits to farmers.

**IT industry perspective** 

 Service platform for intelligent new countryside •Wireless three network integration technical in

Integration of TV, smart card payment and offl

### **Farmers perspective**

New experience of government intelligent services

•Personalized, 7x24 hours, one stop services

•Interaction between the government and the people, harmonious joint construction line comprehensive value added a

Useful life and production information and consumption new mode

Practical, convenient, and can increase income

Two-way wireless Digital TV radio network

ommercial model perspective

•TV cloud platform launch and operation

Rural offline village-village information hut

•Rural financial service system operation