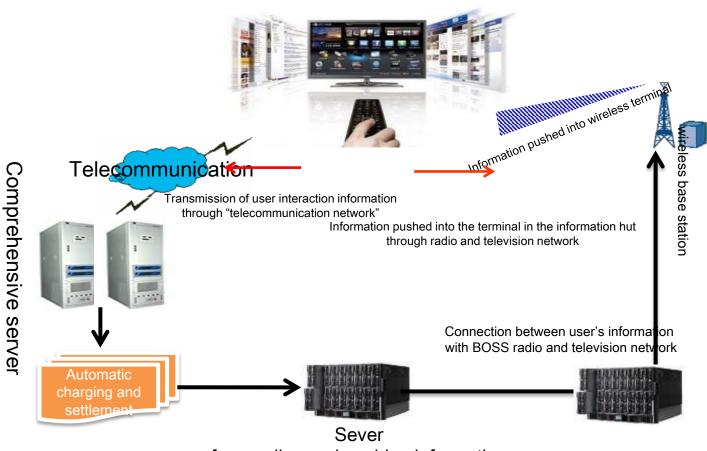

### Diagram of "Wireless Three Networks Integration"

Telecommunication network for small capacity information interaction, and radio network for large capacity information push

Terminal of Wireless Three Networks Integration

Technical Framework of Three Networks Integration

for sending and pushing information

Upward interactive telecommunication, download push through radio, operation through TV display

Characteristics of low cost and effective transmission technology

Upward interaction of telecommunication

Mismatch of user's information demand, the downward information=4 times uploaded information

Low cost and fast construction

•The construction and operation cost of three networks integration Digital TV network is much lower than other networks (including cable TV network, cable internet)