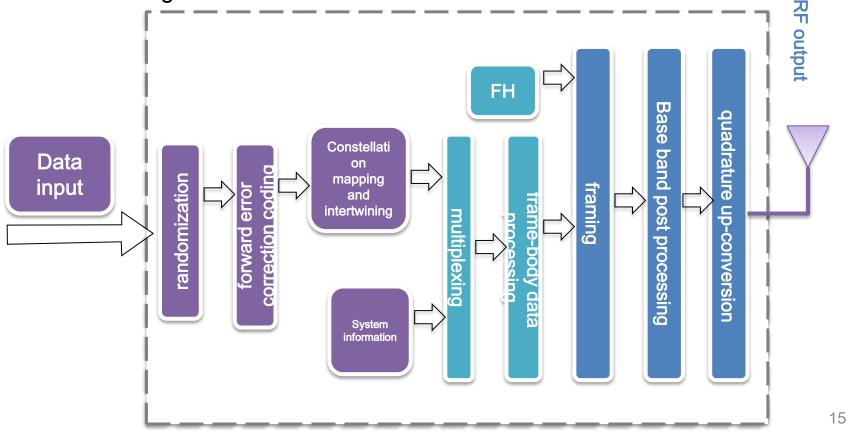

### Diagram of "Wireless Three Networks Integration"

Telecommunication network for small capacity information interaction, and radio network for large capacity information push

Terminal of Wireless Three Networks Integration

Technical Framework of Three Networks Integration

for sending and pushing information

Upward interactive telecommunication, download push through radio, operation through TV display

Characteristics of low cost and effective transmission technology

Upward interaction of telecommunication

Mismatch of user's information demand, the downward information=4 times uploaded information

Low cost and fast construction

•The construction and operation cost of three networks integration Digital TV network is much lower than other networks (including cable TV network, cable internet)