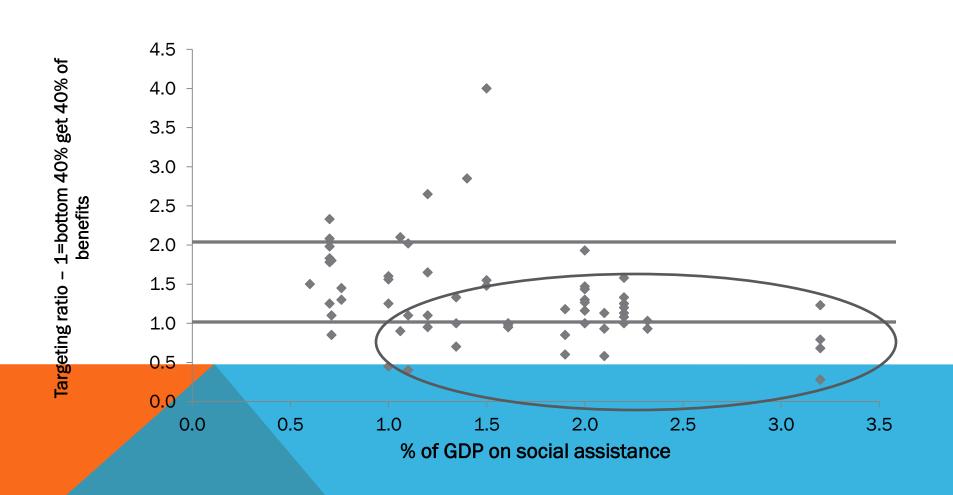

# STACKBONE PROCESS AND STACKBONE PROCESS AND

# WHY DON'T PROGRAMS REACH PEOPLE?





# **DEVELOPING A SYSTEM**

# Set of coordinated programs with three objectives:

- improve resilience through smoothing consumption,
- improve equity through poverty reduction and
- improve opportunities through human capital promotion

Coordination envisages to protect, prevent and promote population with minimal duplication and waste of resources.

A system is sustained by implementing a set of functioning institutional, financial and technical arrangements that are closely interlinked and vary according to country context

# TWO CORE ELEMENTS OF A SYSTEM

Registry: database of potential beneficiaries.

 consolidates data of the applicants to be covered through safety nets programs.

Management Information System: platform through which program information travels across different in