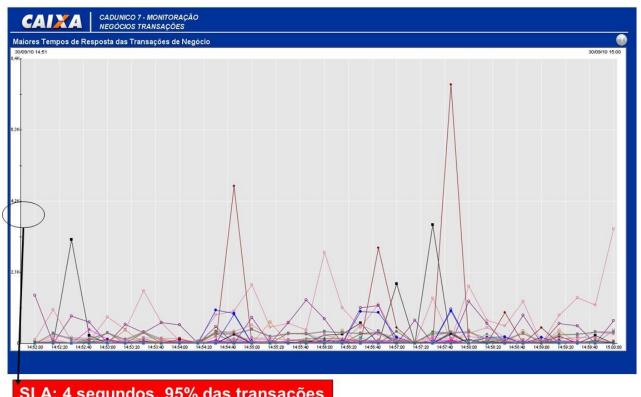

strategia de combate a miseria completa um ano

Cartilha mostra resultados da primeira etapa do plano superação da extrema pobreza

### Segurança Alimentar

### RedeSAN

Edital foi prorrogado até 31 de agosto para receber propostas de formação de gestores



### ▶ Bolsa Familia

### Consulta publica a relação de beneficiários

Busca pode ser realizada por município, estado ou nome do responsável com o NIS

### ▶ Assistência Social

### Centro POP tem edital aberto

Municípios e Distrito Federal podem apresentar propostas até 17 de



### Censo Suas 2011

O Tab SUAS permite elaborar tabulações dos dados levantados





# MIS REPORTS: TRANSPARENCY



- Transactions
  - **✓ Monitoring the overall program framework**
  - **✓** Monitoring transactions
  - ✓ Monitoring delivery of services







SLA: 4 segundos, 95% das transações







|         | Cierre 2011   |         |
|---------|---------------|---------|
| cve_edo | Oportunidades | PAL     |
| 1       | 31,132        | 735     |
| 2       | 33,764        | 7,709   |
| 3       | 17,838        | 3,351   |
| 4       | 63,465        | 4,002   |
| 5       | 61,444        | 4,795   |
| 6       | 21,809        | 1,321   |
| 7       | 618,795       | 67,606  |
| 8       | 87,147        | 19,036  |
| 9       | 22,260        | 76,182  |
| 10      | 92,245        | 7,703   |
| 11      | 248,765       | 23,178  |
| 12      | 392,863       | 17,165  |
| 13      | 225,356       | 9,983   |
| 14      | 171,757       | 24,533  |
| 15      | 459,141       | 149,031 |
| 16      | 284,208       | 22,623  |
| 17      | 86,724        | 6,845