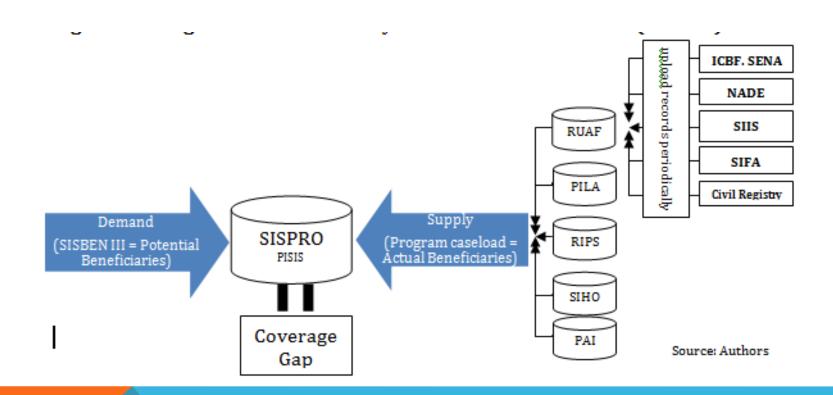

# TWO CORE ELEMENTS OF A SYSTEM

Registry: database of potential beneficiaries.

 consolidates data of the applicants to be covered through safety nets programs.

Management Information System: platform through which program information travels across different institutional levels for operational, monitoring and accountability purposes.

 transforms the data into useful information, helping the case management of each program, and providing useful information for program improvement