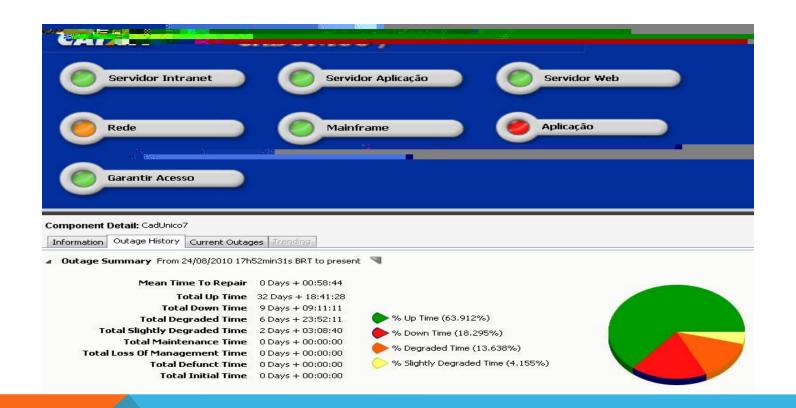

m ano

Cartilha mostra resultados da primeira etapa do plano superação da extrema pobreza

### Segurança Alimentar

### RedeSAN

Edital foi prorrogado até 31 de agosto para receber propostas de formação de gestores



### ▶ Bolsa Familia

### Consulta publica a relação de beneficiários

Busca pode ser realizada por município, estado ou nome do responsável com o NIS

### ▶ Assistência Social

### Centro POP tem edital aberto

Municípios e Distrito Federal podem apresentar propostas até 17 de



### Censo Suas 2011

O Tab SUAS permite elaborar tabulações dos dados levantados





# MIS REPORTS: TRANSPARENCY



- Transactions
  - **✓ Monitoring the overall program framework**
  - **✓** Monitoring transactions
  - ✓ Monitoring delivery of services







SLA: 4 segundos, 95% das transações







|         | Cierre 2011   |         |
|---------|---------------|---------|
| cve_edo | Oportunidades | PAL     |
| 1       | 31,132        | 735     |
| 2       | 33,764        | 7,709   |
| 3       | 17,838        | 3,351   |
| 4       | 63,465        | 4,002   |
| 5       | 61,444        | 4,795   |
| 6       | 21,809        | 1,321   |
| 7       | 618,795       | 67,606  |
| 8       | 87,147        | 19,036  |
| 9       | 22,260        | 76,182  |
| 10      | 92,245        | 7,703   |
| 11      | 248,765       | 23,178  |
| 12      | 392,863       | 17,165  |
| 13      | 225,356       | 9,983   |
| 14      | 171,757       | 24,533  |
| 15      | 459,141       | 149,031 |
| 16      | 284,208       | 22,623  |
| 17      | 86,724        | 6,845   |
| 18      | 44,372        | 2,130