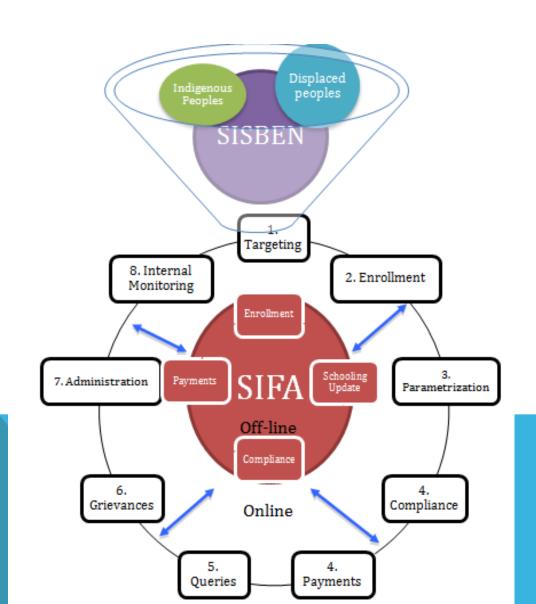

FA (MIS of Familias en Accion): Multiple phases

- 1998-2002: Enrolment module and no long term planning; 2003-2005: Payments (2004 yr) and updates (2005) modules were added to enable program roll out;
- 2007: expand access to municipal offices using web applications; and adding modules for cross-check, on schooling registration, conditionality compliance, and grievance and redress.
- 2008 2010: An offline version of the application complemented the online edition so specific tasks could be completed in areas without Internet access.
- 2011- Users access modules and functions according to their profiles, allowing critical processes to be monitored and approved. Graphical interface of Windows, similar to a regular PC interface used for Windows Office programs

# MIS EXPERIENCES - COLOMBIA



# MIS EXPERIENCES

- Colombia The Integrated Information System of SP (SISPRO) and the Unified Registry of Affiliates (RUAF)
  - SISPRO manages information of SP program beneficiaries and service providers.
  - SISPRO 5 databases: PAI (Immunization Program), SIHO (Information System of Public Hospitals), RIPS (Information System of Health Providers), PILA, and most importantly, RUAF.
  - RUAF central repository that integrates beneficiary information from 10 institutions and 49 programs.
  - SISPRO validates and reconciles beneficiary records to ensure data of individuals match and a unique record of SP benefits per beneficiary is generated.

# MIS EXPERIENCES - COLOMBIA



# MIS EXPERIENCES - WEAKNESS

# Colombia

- Institutional: The RUAF requires programs to upload their beneficiary c