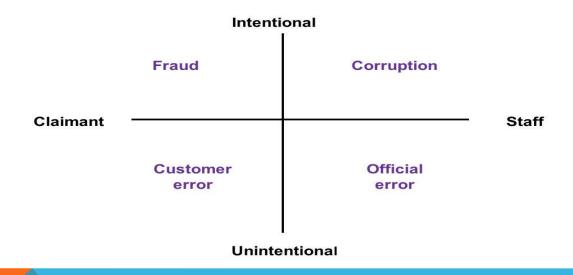

# **Data Management**

- To update status or socioeconomic conditions and recertify
- Flag: error (e.g. missing data), fraud (e.g. duplicate registrants) and corruption (e.g. 'ghost' registrants).