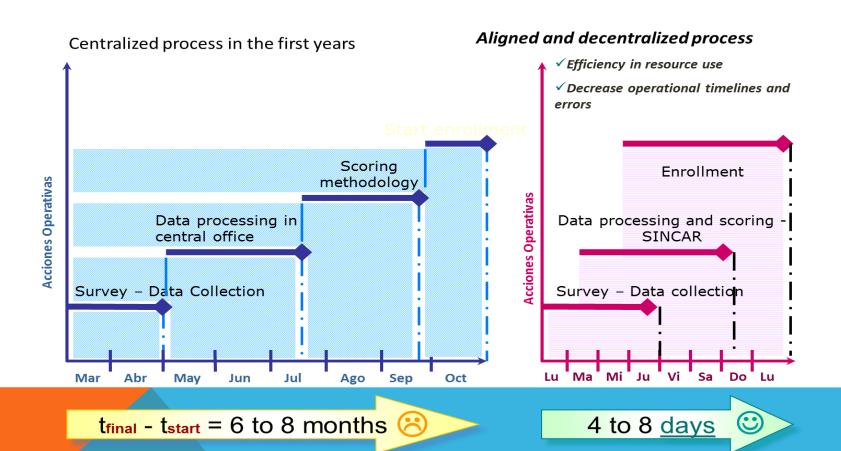

ool grade, special conditions)

# **Data Management**

- To update status or socioeconomic conditions and recertify
- Flag: error (e.g. missing data), fraud (e.g. duplicate registrants) and corruption (e.g. 'ghost' registrants).

# CHARACTERISTICS OF THE REGISTRY/DATABASE IN A MIS CONTEXT

**Flexibility** 

# Dinamysm

# Registration process

- How to register the intended population? → Registration is the first formal contact between an applicant and the government. It is the process through which the intended population becomes potential beneficiaries.
- Data collection: Electronic or paper-based?;
- Data management: Electronic or paper-based? How detailed?
- Support documentation: IDs as requirement? Output is a unique household ID-registry ID

# NEW OPERATIONAL MODEL IN OPORTUNIDADES



# **ENROLMENT PROCEDURES: FORMS**

| Programa de Educación, Salud y J