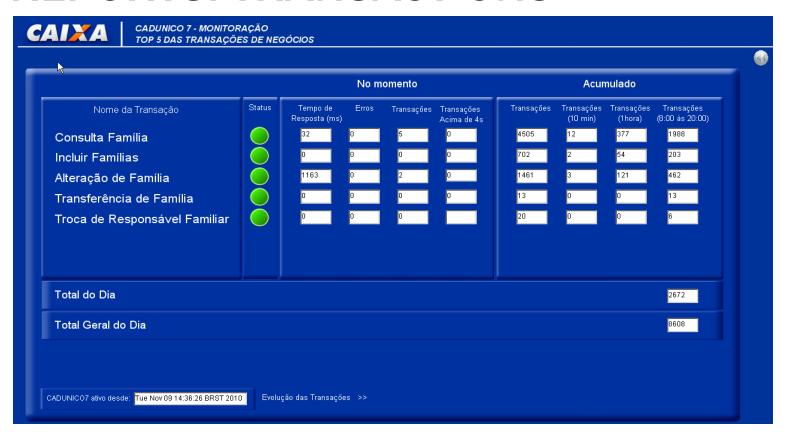

Estrategia de combate a miseria completa um ano

Cartilha mostra resultados da primeira etapa do plano superação da extrema pobreza

### Segurança Alimentar

### RedeSAN

Edital foi prorrogado até 31 de agosto para receber propostas de formação de gestores



### ▶ Bolsa Familia

### Consulta publica a relação de beneficiários

Busca pode ser realizada por município, estado ou nome do responsável com o NIS

### ▶ Assistência Social

### Centro POP tem edital aberto

Municípios e Distrito Federal podem apresentar propostas até 17 de



### Censo Suas 2011

O Tab SUAS permite elaborar tabulações dos dados levantados





# MIS REPORTS: TRANSPARENCY



- Transactions
  - **✓ Monitoring the overall program framework**
  - **✓** Monitoring transactions
  - ✓ Monitoring delivery of services







SLA: 4 segundos, 95% das transações







|         | Cierre 2011   |         |
|---------|---------------|---------|
| cve_edo | Oportunidades | PAL     |
| 1       | 31,132        | 735     |
| 2       | 33,764        | 7,709   |
| 3       | 17,838        | 3,351   |
| 4       | 63,465        | 4,002   |
| 5       | 61,444        | 4,795   |
| 6       | 21,809        | 1,321   |
| 7       | 618,795       | 67,606  |
| 8       | 87,147        | 19,036  |
| 9       | 22,260        | 76,182  |
| 10      | 92,245        | 7,703   |
| 11      | 248,765       | 23,178  |
| 12      | 392,863       | 17,165  |
| 13      | 225,356       | 9,983   |
| 14      | 171,757       | 24,533  |
| 15      | 459,141       | 149,031 |
| 16      | 284,208       | 22,623  |
| 17      | 86,724        | 6,8