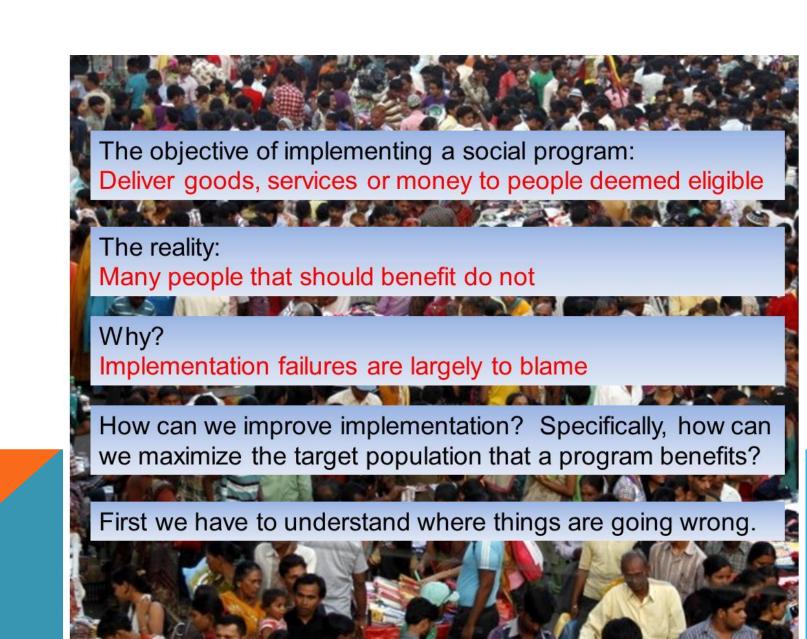

# STACKBONE PROCESS AND STACKBONE PROCESS AND

# WHY DON'T PROGRAMS REACH PEOPLE?





# **DEVELOPING A SYSTEM**

# Set of coordinated programs with three objectives:

- improve resilience through smoothing consumption,
- improve equity through poverty reduction and
- improve opportunities through human capital promotion

Coordination envisages to protect, prevent and promote population with minimal duplication and waste of resources.

A system is sustained by implementing a set of functioning institutional, financial and technical arrangements that are closely interlinked and vary according to country context

# TWO CORE ELEMENTS OF A SYSTEM

Registry: database of potential beneficiaries.

 consolidates data of the applicants to be covered through safety nets programs.

Management Information System: platform through which program information travels across different inst