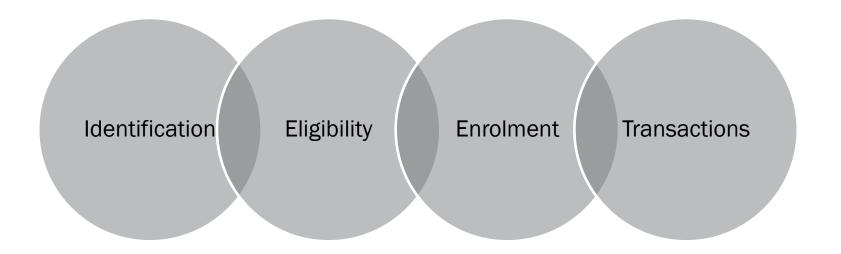

cedures.
- For a much smaller population, distance to the Social Service Agency Office and documentation are a problem

# **FUNCTIONALITIES OF MIS**

Monitoring outputs and outcomes;

**Complaints and Grievances** 

Accountability, transparency and audit to deal with fraud, errors and corruption

**Evaluation** 

# **MONITORING**

Monitoring is a management activity. It should be regular and periodical. It is a decision making tool

Monitoring requires indicators and ad hoc reports

Indicators are better when they show trends and when they are compared to benchmarks, standards or objectives. Also the indicators may create "rankings"

The main source of information for monitoring may be operational / administrative data. In the best case the operation systems (MIS) may produce the reports



Next, we can assess each process to see where the program is losing people and where the gaps are that can be fixed.

# MIS

# **Principles**

- Accuracy and Integrity
- Security and Privacy
- Timeliness and Availability

# **Characteristics**

- Reflects the program operation's manual (roadmap of clear rules)
- Quality, Management and Dissemination

# MIS EXPERIENCES

# Colombia

# Colombia: SIFA (MIS of Familias en Accion): Multiple phases

- 1998-2002: Enrolment module and no long term planning; 2003-2005: Payments (2004 yr) and updates (2005) modules were added to enable program roll out;
- 2007: expand access to municipal offices using web applications; and adding modules for cross-check, on schooling registration, conditionality compliance, and grievance and redress.
- 2008 2010: A