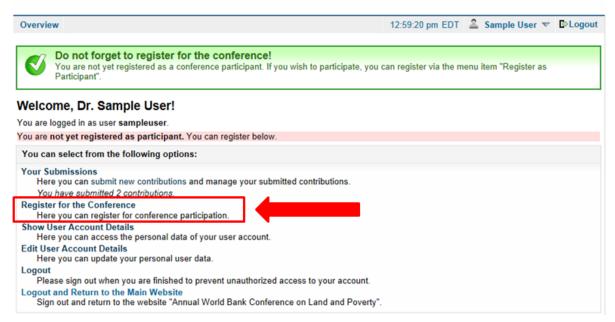

3. After creating a user account, you will be automatically directed to the 'Your Submissions' page from the main 'Overview' screen in ConfTool, or you can click on this link directly from the home page. You can now select the type of contribution you want to submit: **an individual paper** or you can just register as a participant for the conference by clicking on **Register for the Conference** on your **Overview** page.