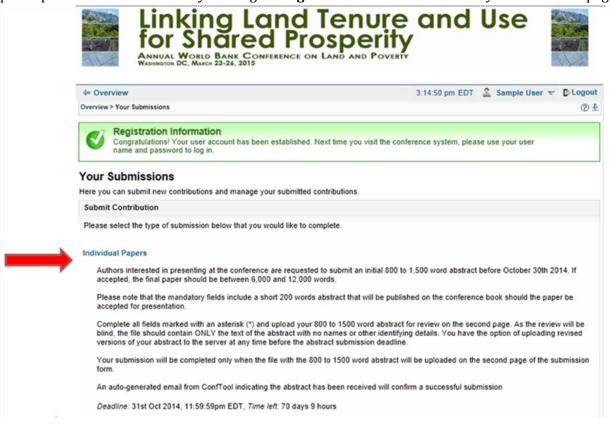

## Creating a User Account in Conftool for Land and Poverty Conference 2015

Authors interested in presenting at the conference are requested to submit an initial 800 - 1,500 word abstract before **October 31st 2014.** The final paper should be between 6,000 and 12,000 words. The <u>ConfTool system</u>

3. After creating a user account, you will be automatically directed to the 'Your Submissions' page from the main 'Overview' screen in ConfTool, or you can click on this link directly from the home page. You can now select the type of contribution you want to submit: **an individual paper** or you can just register as a participant for the conference by clicking on **Register for the Conference** on your **Overview** page.