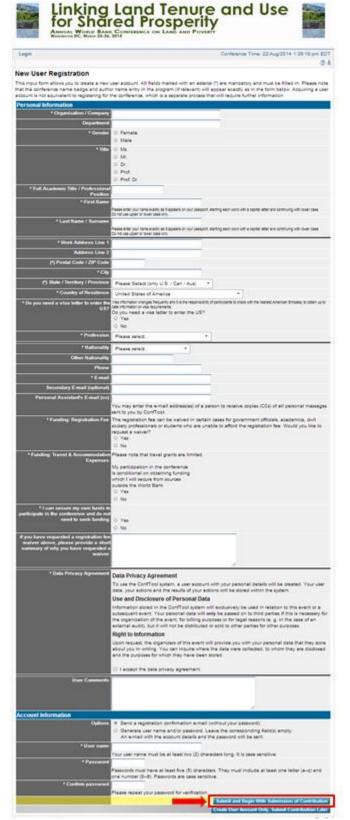

allows you to submit your abstract to be reviewed for the 2015 Land and Poverty Conference. Please follow the guidelines below to create a user account in Conftool.

Begin by create an account with <u>Conf tool</u> ensuring that you fill in all mandatory fields.
 Please note that registration as a Conf tool user and submission of an abstract is <u>NOT</u> equivalent to registering for the conference. Each contributing author has to register for the conference separately. More information on registration for the conference is available on the website under the tab **Register Now**.

Submit your basic information and continue with your submission, by clicking at the bottom.

2. If you prefer, you may choose to only create a user account by entering your basic information, and then login in at a later date to submit a contribution (**before Oct 31**st **2014**).

|                     | Upon request, the organizers of this event will provide you with your personal data that they store about you in writing. You can inquire where the data were collected, to whom they are disclosed and the purposes for which they have been stored. |
|---------------------|-------------------------------------------------------------------------------------------------------------------------------------------------------------------------------------------------------------------------------------------------------|
|                     | ☐ I accept the data privacy agreement.                                                                                                                                                                                                                |
| User Comments       | ^                                                                                                                                                                                                                                                     |
|                     |                                                                                                                                                                                                                                                       |
| Account Information |                                                                                                                                                                                                                                                       |
| Options             | Send a registration confirmation e-mail (without your password).                                                                                                                                                                                      |
|                     | <ul> <li>Generate user name and/or password. Leave the corresponding field(s) empty.</li> <li>An e-mail with the account details and the password will be sent.</li> </ul>                                                                            |
| * User name         |                                                                                                                                                                                                                                                       |
|                     | Your user name must be at least two (2) characters long. It is case sensitive.                                                                                                                                                                        |
| * Password          |                                                                                                                                                                                                                                                       |
|                     | Passwords must have at least five (5) characters. They must include at least one letter (a–z) and one number (0–9). Passwords are case sensitive.                                                                                                     |
| * Confirm password  |                                                                                                                                                                                                                                                       |
|                     | Please repeat your password for verification.                                                                                                                                                                                                         |
|                     | Submit and Begin With Submission of Contribution                                                                                                                                                                                                      |
|                     | Create User Account Only, Submit Contribution Later                                                                                                                                                                                                   |