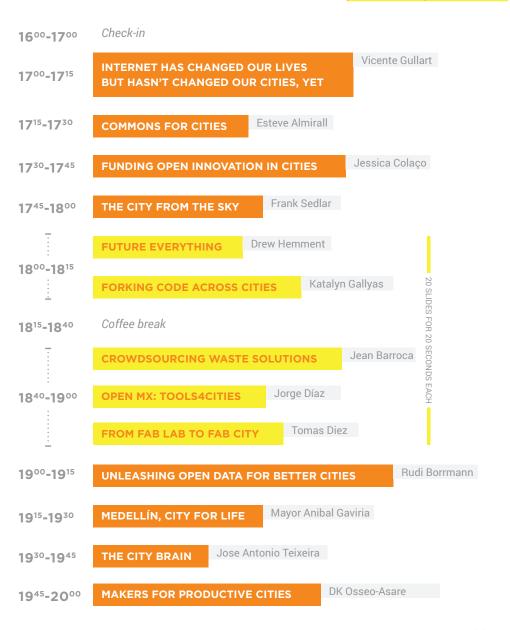

## **SUNDAY AGENDA**

Welcome to an evening of inspiration at Esade Business School auditorium, featuring leaders at the frontier of city innovation who will share stories in TED-style talks and short pecha-kucha presentations.